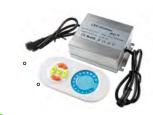

### **Each KIT contains:**

10 x 60mm White Lights

📝 1 x Drive

20m of Cable: each light has 2 x 1m cable

SIROS LED Warm White x 10 with Stainless Steel Casing

Driver - 30 W

Distributed by

E info@urbandirectwholesale.com.au