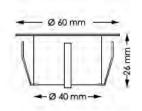

### **SIROS Warm White**

| DIAMETER (Ø)               | 60mm                  | DRILLING DIA. Ø  | 40mm                |
|----------------------------|-----------------------|------------------|---------------------|
| GUARANTEE                  | 3 years               | CABLE LENGTH     | 2 x 1m              |
| INSULATION                 | IP67                  | LED LIFE (H)     | 50,000              |
| REPLACEABLE LIGHT SOURCE   | No                    | LED ENERGY CLASS | A+                  |
| PLATE MATERIAL             | Frosted Polycarbonate | VOLTAGE          | 12V                 |
| INSTALLATION               | Plug and Play         | BODY MATERIALS   | Stainless Steel 304 |
| MAX SPOTS PER INSTALLATION | 15                    |                  |                     |