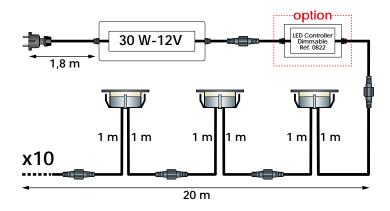

### **Each KIT contains:**

10 x 60mm White Lights

📝 1 x Drive

20m of Cable: each light has 2 x 1m cable

SIROS LED Warm White x 10 with Stainless Steel Casing

Driver - 30 W

Distributed by

E info@urbandirectwholesale.com.au

T 08 9494 1051

W newtechwood.com.au