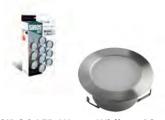

### **Each KIT contains:**

10 x 60mm White Lights

📝 1 x Drive

20m of Cable: each light has 2 x 1m cable

SIROS LED Warm White x 10 with Stainless Steel Casing

Driver - 30 W

Distributed by

E info@urbandirectwholesale.com.au

### **SIROS Warm White**

| DIAMETER (Ø)               | 60mm                  | DRILLING DIA. Ø  | 40mm                |
|----------------------------|-----------------------|------------------|---------------------|
| GUARANTEE                  | 3 years               | CABLE LENGTH     | 2 x 1m              |
| INSULATION                 | IP67                  | LED LIFE (H)     | 50,000              |
| REPLACEABLE LIGHT SOURCE   | No                    | LED ENERGY CLASS | A+                  |
| PLATE MATERIAL             | Frosted Polycarbonate | VOLTAGE          | 12V                 |
| INSTALLATION               | Plug and Play         | BODY MATERIALS   | Stainless Steel 304 |
| MAX SPOTS PER INSTALLATION | 15                    |                  |                     |