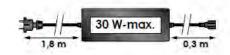

### **Each KIT contains:**

10 x 60mm White Lights

📝 1 x Drive

20m of Cable: each light has 2 x 1m cable

SIROS LED Warm White x 10 with Stainless Steel Casing

Driver - 30 W

Distributed by

E info@urbandirectwholesale.com.au

T 08 9494 1051

W newtechwood.com.au