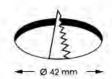

### **SIROS Warm White**

| DIAMETER (Ø)               | 60mm                  | DRILLING DIA. Ø  | 40mm                |
|----------------------------|-----------------------|------------------|---------------------|
| GUARANTEE                  | 3 years               | CABLE LENGTH     | 2 x 1m              |
| INSULATION                 | IP67                  | LED LIFE (H)     | 50,000              |
| REPLACEABLE LIGHT SOURCE   | No                    | LED ENERGY CLASS | A+                  |
| PLATE MATERIAL             | Frosted Polycarbonate | VOLTAGE          | 12V                 |
| INSTALLATION               | Plug and Play         | BODY MATERIALS   | Stainless Steel 304 |
| MAX SPOTS PER INSTALLATION | 15                    |                  |                     |