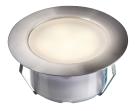

## SIROS LED LIGHT

The SIROS deck spotlights are durable, made with 304 stainless steel. They are a great addition to any deck, path, or stairs.