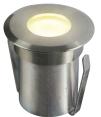

## **KOS LED LIGHT**

The KOS deck spotlights are high quality, made with 316 stainless steel. The aluminium body makes them perfect for coastal homes and around the pool.