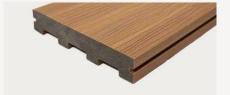

## **COMMERCIAL DECKING RANGE**

The NewTechWood Commercial range is equipped with a specially designed hard-cap embossed finish, making them extremely durable and scratch resistant. Commercial range features two different boards: US71H, 210 mm wide board, perfect for public commercial spaces, boardwalks, parks and shopping centers, and US49H, 138mm wide board, suitable for both residential and commercial applications.

## **Product specifications**

**Product code: US71H** Grooved Edge Solid Edge wide Solid deck board

Dimensions: 210mm x 36mm Length: 2.7m Double sided: No LM p/m<sup>2</sup>: 4.7m Max. Span: 600mm **Product code:** US49H Grooved Edge Solid Deck Board