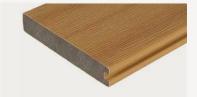

## **COMMERCIAL DECKING RANGE**

The NewTechWood Commercial range is equipped with a specially designed hard-cap embossed finish, making them extremely durable and scratch resistant. Commercial range features two different boards: US71H, 210 mm wide board, perfect for public commercial spaces, boardwalks, parks and shopping centers, and US49H, 138mm wide board, suitable for both residential and commercial applications.

## **Product specifications**

**Product code: US71H** Grooved Edge Solid Edge wide Solid deck board

Dimensions: 210mm x 36mm Length: 2.7m Double sided: No LM p/m<sup>2</sup>: 4.7m Max. Span: 600mm **Product code:** US49H Grooved Edge Solid Deck Board

Dimensions: 138mm x 25mm Length: 5.4m Double sided: No LM p/m<sup>2</sup>: 7m Max. Span: 450mm **Product code:** US63H Grooved edge Solid Edge Solid Deck board

Dimensions: 138mm x 25mm Length: 5.4m Double sided: No LM p/m<sup>2</sup>: 7m Max. Span: 450mm