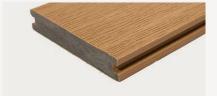

## **COMMERCIAL DECKING RANGE**

The NewTechWood Commercial range is equipped with a specially designed hard-cap embossed finish, making them extremely durable and scratch resistant. Commercial range features two different boards: US71H, 210 mm wide board, perfect for public commercial spaces, boardwalks, parks and shopping centers, and US49H, 138mm wide board, suitable for both residential and commercial applications.

Dimensions: 138mm x 25mm Length: 5.4m Double sided: No LM p/m<sup>2</sup>: 7m Max. Span: 450mm **Product code:** US63H Grooved edge Solid Edge Solid Deck board

Dimensions: 138mm x 25mm Length: 5.4m Double sided: No LM p/m<sup>2</sup>: 7m Max. Span: 450mm