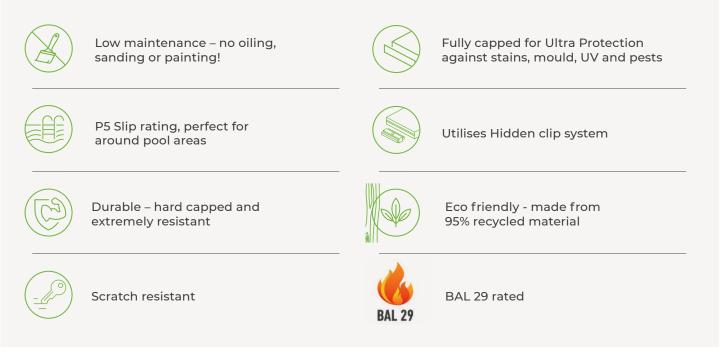

and commercial applications.

# Colours available







Antique

Blackbutt

lpe

## **Product specifications**

**Product code: US71H** Grooved Edge Solid Edge wide Solid deck board



Dimensions: 210mm x 36mm Length: 2.7m Double sided: No LM p/m<sup>2</sup>: 4.7m Max. Span: 600mm **Product code:** US49H Grooved Edge Solid Deck Board



Dimensions: 138mm x 25mm Length: 5.4m Double sided: No LM p/m<sup>2</sup>: 7m Max. Span: 450mm **Product code:** US63H Grooved edge Solid Edge Solid Deck board



Dimensions: 138mm x 25mm Length: 5.4m Double sided: No LM p/m<sup>2</sup>: 7m Max. Span: 450mm

NOTE: PLEASE BE AWARE THAT BOARD WIDTHS MAY VARY FROM THE NOMINATED SIZE: \*138mm board width may vary + OR – 2mm \*210mm board width may vary + OR - 3mm

# WHY CHOOSE NEWTECHWOOD COMMERCIAL DECKING?



#### **Installation Guides**

# How to install Commercial Decking Range?

NewTechWood decking is simple to install and comes with clear DIY deck installation guidelines and easy to follow instructions, for professional builder or even any keen DIY handyman.

#### Find NewTechWood's comprehensive decking installation

**guide.** Please note that failure to follow installation guide may void your **Warranty.** Contact us if you need any help.

CONTACT US

### **Quick links**

## How to purchase NewTechWood Commercial Decking Range?

Find your nearest reseller store

on Where to buy page

Ready to buy? Follow these three steps to bring your dream home project to life!





Step 2



Step 3

WHERE TO BUY



**Go to the store** to pick up free samples and get a free quote

GALLERY | DECKING C