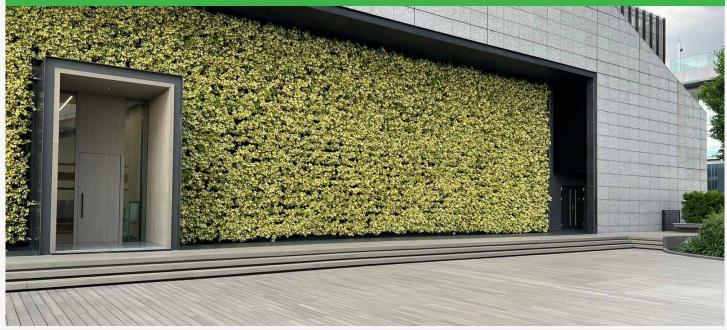

## **COMMERCIAL DECKING RANGE**

The NewTechWood Commercial range is equipped with a specially designed hard-cap embossed finish, making them extremely durable and scratch resistant. Commercial range features two different boards: US71H, 210 mm wide board, perfect for public commercial spaces, boardwalks, parks and shopping centers, and US49H, 138mm wide board, suitable for both residential and commercial applications.