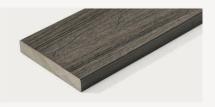

The circular hollow METRO range are lightweight and easy to handle, making them perfect for most residential new decking projects where the sub-frame is built at 350mm joist spacing.

Note: the METRO range is only available in Western Australia.

## Colours available









Antique

Teak

lpe

Silver Grey

### **Product specifications**

**Product code:** UH02 Grooved Edge Hollow Decking board



Dimensions: 138mm x 23mm Length: 4.88m Double sided: Yes LM p/m²: 7m

Residential span: 350mm

**Product code:** US07 Square Edge Solid finishing board



Dimensions: 138mm x 23mm Length: 4.88 Double sided: Yes LM p/m<sup>2</sup>: 7m Residential span: 400mm **Product code:** US06 Solid Fascia board



**Dimensions:** 138mm x 15mm **Length:** 4.88m

Double sided: Yes
LM p/m<sup>2</sup>: 7m

Residential span: 400mm

### WHY CHOOSE NEWTECHWOOD METRO DECKING?



Low maintenance – no oiling, sanding or painting!



Made from 95% recycled material



Natural timber look and feel



Utilises Hidden clip system



Hollow boards - cost beneficial



25-year Limited Warranty



Ultra Protection against stains, mould, UV and pests



BAL 29 rated

#### **Installation Guides**

# How to install Metro Decking Range?

NewTechWood decking is simple to install and comes with clear DIY deck installation guidelines and easy to follow instructions, for profe