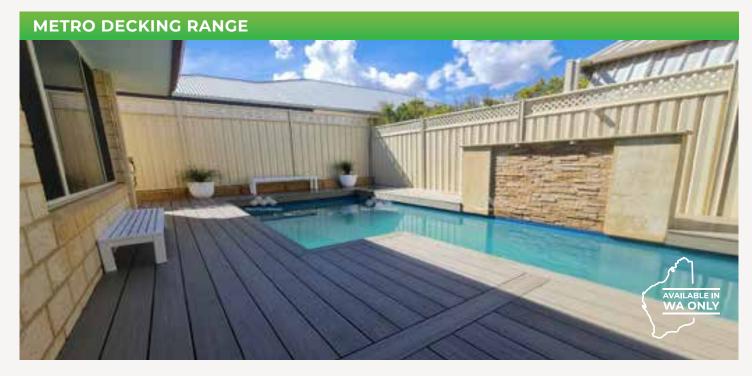

The circular hollow METRO range are lightweight and easy to handle, making them perfect for most residential new decking projects where the sub-frame is built at 350mm joist spacing.

Note: the METRO range is only available in Western Australia.

### WHY CHOOSE NEWTECHWOOD METRO DECKING?

Low maintenance – no oiling, sanding or painting!

Made from 95% recycled material

Natural timber look and feel

Utilises Hidden clip system

Hollow boards - cost beneficial

25-year Limited Warranty

Ultra Protection against stains, mould, UV and pests

BAL 29 rated