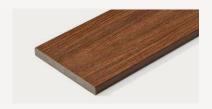

The circular hollow METRO range are lightweight and easy to handle, making them perfect for most residential new decking projects where the sub-frame is built at 350mm joist spacing.

Note: the METRO range is only available in Western Australia.

## Colours available









Antique

Teak

lpe

Silver Grey

### **Product specifications**

**Product code:** UH02 Grooved Edge Hollow Decking board



Dimensions: 138mm x 23mm Length: 4.88m Double sided: Yes LM p/m²: 7m

Residential span: 350mm

**Product code:** US07 Square Edge Solid finishing board



Dimensions: 138mm x 23mm Length: 4.88 Double sided: Yes LM p/m<sup>2</sup>: 7m Residential span: 400mm **Product code:** US06 Solid Fascia board



**Dimensions:** 138mm x 15mm **Length:** 4.88m

Double sided: Yes
LM p/m<sup>2</sup>: 7m

Residential span: 400mm

### WHY CHOOSE NEWTECHWOOD METRO DECKING?



Low maintenance – no oiling, sanding or painting!



Made from 95% recycled material



Natural timber look and feel



Utilises Hidden clip system



Hollow boards - cost beneficial



25-year Limited Warranty



Ultra Protection against stains, mould, UV and pests



BAL 29 rated

#### **Installation Guides**

# How to install Metro Decking Range?

NewTechWood decking is simple to install and comes with clear DIY deck installation guidelines and easy to follow instructions, for professional builder or even any keen DIY handyman.

Find <u>NewTechWood's comprehensive decking installation guide.</u>
Please note that failure to foll