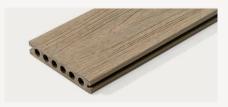

The circular hollow METRO range are lightweight and easy to handle, making them perfect for most residential new decking projects where the sub-frame is built at 350mm joist spacing.

Note: the METRO range is only available in Western Australia.

### **Product specifications**

**Product code:** UH02 Grooved Edge Hollow Decking board

Dimensions: 138mm x 23mm Length: 4.88m Double sided: Yes LM p/m²: 7m

Residential span: 350mm

**Product code:** US07 Square Edge Solid finishing board