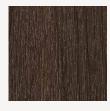

NewTechWood Terrace Decking is a fully finished, solid composite board, BAL 29 rated, perfect for residential and commercial projects. Its composite decking boards are double-sided: with wood grained finish and a deep brushed finish to choose from, both emulating the natural timber look.

### Colours available











Antique

Blackbutt

Teak

lpe

Walnut

Silver Grey

#### **Product specifications**

## Technical reference

**Product code:** US49 Grooved Edge Solid Deck board



Dimensions: 138mm x 25mm Length: 5.4m Double sided: Yes LM p/m<sup>2</sup>: 7m

Residential span: 450mm

Product code: US63

Grooved Edge / Solid Edge Solid Deck board



Dimensions: 138mm x 25mm Length: 5.4m

Double sided: Yes LM p/m<sup>2</sup>: 7m

Residential span: 450mm

**Product code:** US06 Solid Fascia board



Dimensions: 138mm x 15mm

Length: 4.88m Double sided: Yes LM p/m<sup>2</sup>: 7m

Residential span: 800mm

## WHY CHOOSE NEWTECHWOOD TERRACE DECKING?



Low maintenance – no oiling, sanding or painting!



Fully capped for Ultra Protection



Residential and Commercial use



Utilises Hidden clip system



D