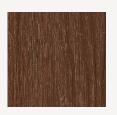

NewTechWood Terrace Decking is a fully finished, solid composite board, BAL 29 rated, perfect for residential and commercial projects. Its composite decking boards are double-sided: with wood grained finish and a deep brushed finish to choose from, both emulating the natural timber look.

### Colours available











Antique

Blackbutt

Teak

lpe

Walnut

Silver Grey

#### **Product specifications**

## Technical reference

**Product code:** US49 Grooved Edge Solid Deck board



Dimensions: 138mm x 25mm Length: 5.4m Double sided: Yes LM p/m<sup>2</sup>: 7m

Residential span: 450mm

Product code: US63

Grooved Edge / Solid Edge Solid Deck board



Dimensions: 138mm x 25mm Length: 5.4m

Double sided: Yes LM p/m<sup>2</sup>: 7m

Residential span: 450mm

**Product code:** US06 Solid Fascia board



Dimensions: 138mm x 15mm

Length: 4.88m Double sided: Yes LM p/m<sup>2</sup>: 7m

Residential span: 800mm

## WHY CHOOSE NEWTECHWOOD TERRACE DECKING?



Low maintenance – no oiling, sanding or painting!



Fully capped for Ultra Protection



Residential and Commercial use



Utilises Hidden clip system