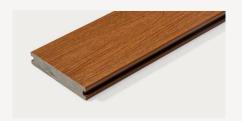

NewTechWood Terrace Decking is a fully finished, solid composite board, BAL 29 rated, perfect for residential and commercial projects. Its composite decking boards are double-sided: with wood grained finish and a deep brushed finish to choose from, both emulating the natural timber look.

## Technical reference

**Product code:** US49 Grooved Edge Solid Deck board

Dimensions: 138mm x 25mm Length: 5.4m Double sided: Yes LM p/m<sup>2</sup>: 7m

Residential span: 450mm

Product code: US63

Grooved Edge / Solid Edge Solid Deck board

Dimensions: 138mm x 25mm Length: 5.4m

Double sided: Yes LM p/m<sup>2</sup>: 7m

Residential span: 450mm

**Product code:** US06 Solid Fascia board

Dimensions: 138mm x 15mm

Length: 4.88m Double sided: Yes LM p/m<sup>2</sup>: 7m