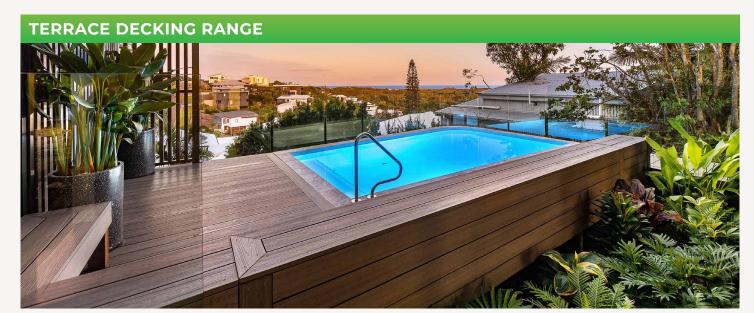

NewTechWood Terrace Decking is a fully finished, solid composite board, BAL 29 rated, perfect for residential and commercial projects. Its composite decking boards are double-sided: with wood grained finish and a deep brushed finish to choose from, both emulating the natural timber look.

## WHY CHOOSE NEWTECHWOOD TERRACE DECKING?

Low maintenance – no oiling, sanding or painting!

Fully capped for Ultra Protection

Residential and Commercial use

Utilises Hidden clip system

Double sided board – two different finishes

Eco friendly - made from 95% recycled material

Natural timber look and feel

BAL 29 rated