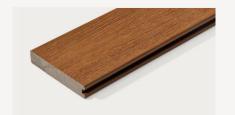

NewTechWood Terrace Decking is a fully finished, solid composite board, BAL 29 rated, perfect for residential and commercial projects. Its composite decking boards are double-sided: with wood grained finish and a deep brushed finish to choose from, both emulating the natural timber look.

## Technical reference

**Product code:** US49 Grooved Edge Solid Deck board

Dimensions: 138mm x 25mm Length: 5.4m Double sided: Yes LM p/m<sup>2</sup>: 7m

Residential span: 450mm

Product code: US63

Grooved Edge / Solid Edge Solid Deck board