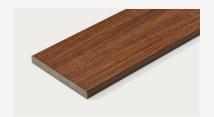

NewTechWood Terrace Decking is a fully finished, solid composite board, BAL 29 rated, perfect for residential and commercial projects. Its composite decking boards are double-sided: with wood grained finish and a deep brushed finish to choose from, both emulating the natural timber look.

## WHY CHOOSE NEWTECHWOOD TERRACE DECKING?

Low maintenance – no oiling, sanding or painting!

Fully capped for Ultra Protection

Residential and Commercial use

Utilises Hidden clip system

Double sided board – two different finishes