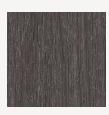

NewTechWood Terrace Decking is a fully finished, solid composite board, BAL 29 rated, perfect for residential and commercial projects. Its composite decking boards are double-sided: with wood grained finish and a deep brushed finish to choose from, both emulating the natural timber look.

### Colours available











Antique

Blackbutt

Teak

lpe

Walnut

Silver Grey

#### **Product specifications**

## Technical reference

**Product code:** US49 Grooved Edge Solid Deck board



Dimensions: 138mm x 25mm Length: 5.4m Double sided: Yes LM p/m<sup>2</sup>: 7m

Residential span: 450mm

Product code: US63

Grooved Edge / Solid Edge Solid Deck board



Dimensions: 138mm x 25mm Length: 5.4m

Double sided: Yes LM p/m<sup>2</sup>: 7m

Residential span: 450mm

**Product code:** US06 Solid Fascia board



Dimensions: 138mm x 15mm

Length: 4.88m Double sided: Yes LM p/m<sup>2</sup>: 7m

Residential span: 800mm

## WHY CHOOSE NEWTECHWOOD TERRACE DECKING?



Low maintenance – no oiling, sanding or painting!



Fully capped for Ultra Protection



Residential and Commercial use



Utilises Hidden clip system



Dou