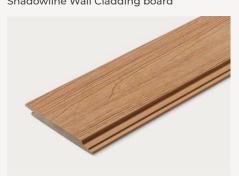

### **Product specifications**

**Product code:** US31 Shadowline Wall Cladding board

**Dimensions:** 142mm x 13mm

**Length:** 4.88 **LM p/m<sup>2</sup>:** 7.4m **Max Span:** 500mm