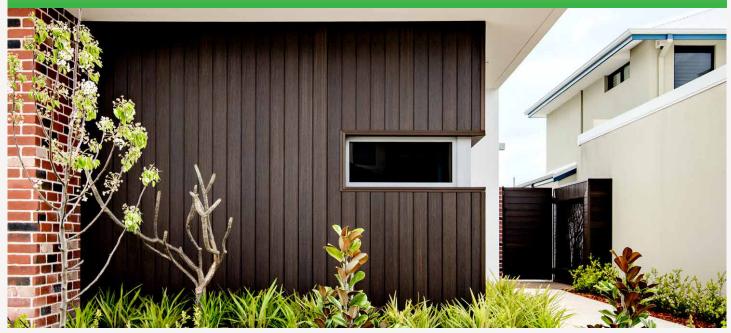

## **SHADOWLINE CLADDING RANGE**

NewTechWood Advanced Capped Shadowline composite external wall cladding panel has a strong and durable polymer shield that fully caps the core. This board is a fully finished product that will give a high-end timber look to the house exterior with no periodic maintenance.

## WHY CHOOSE NEWTECHWOOD SHADOWI INF CLADDING?

The most natural look and feel

UV protection – perfect for coastal locations

Pre-finished boards – no painting or oiling

Versatile application - residential and commercial