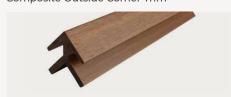

### **Product code:** US44 Composite End Trim

**Dimensions:** 46.2mm x 45.4mm **Length:** 2.8m

**Product code:** US46 Composite Outside Corner Trim

**Dimensions:** 58.2 mm 58.2 mm **Length:** 2.8m

**Product code:** US45 Composite H Trim