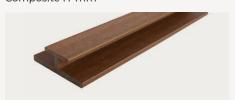

### **Product specifications**

**Product code:** US31 Shadowline Wall Cladding board

**Dimensions:** 142mm x 13mm

**Length:** 4.88 **LM p/m<sup>2</sup>:** 7.4m **Max Span:** 500mm