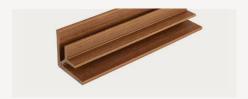

### **Product code:** US44 Composite End Trim

**Dimensions:** 46.2mm x 45.4mm **Length:** 2.8m

**Product code:** US46 Composite Outside Corner Trim

**Dimensions:** 58.2 mm 58.2 mm **Length:** 2.8m

**Product code:** US45 Composite H Trim

**Dimensions:** 79mm x 23.4mm **Length:** 2.8m

**Product code:** US47 Composite Inner Corner Trim

**Dimensions:** 71.5m x 71.5mm **Length:** 2.8m