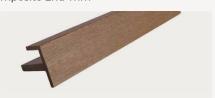

### **Product code:** US44 Composite End Trim

**Dimensions:** 46.2mm x 45.4mm **Length:** 2.8m

**Product code:** US46 Composite Outside Corner Trim

**Dimensions:** 58.2 mm 58.2 mm **Length:** 2.8m

**Product code:** US45 Composite H Trim