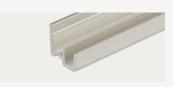

# **Product code:** ST US44 Aluminium End Trim

**Dimensions:** 35mm x 42mm **Length:** 3.6m **Finish:** Powdercoat

**Product code:** ST US47 Aluminium Inner Corner Trim

**Dimensions:** 35mm x 35mm **Length:** 3.6m **Finish:** Powdercoat

## **Product code:** ST US45 Aluminium H Trim

**Dimensions:** 35mm **Length:** 3.6m **Finish:** Powdercoat

**Product code:** AW02 Aluminium Starter profile

**Dimensions:** 3m **Finish:** Mill finish

**Product code:** ST US46 Aluminium Outer Corner Trim

**Dimensions:** 35mm x 35mm **Length:** 3.6m

Finish: Powdercoat