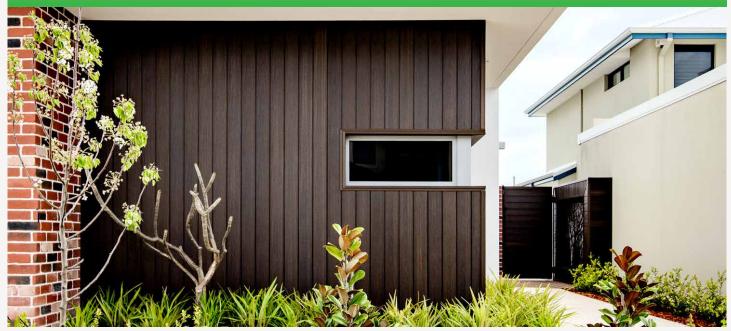

## **SHADOWLINE CLADDING RANGE**

NewTechWood Advanced Capped Shadowline composite external wall cladding panel has a strong and durable polymer shield that fully caps the core. This board is a fully finished product that will give a high-end timber look to the house exterior with no periodic maintenance.

# WHY CHOOSE NEWTECHWOOD SHADOWI INF CLADDING?

The most natural look and feel

UV protection – perfect for coastal locations

Pre-finished boards – no painting or oiling

Versatile application - residential and commercial

Eco friendly, 95% from recycled timber and plastics

Concealed fixings