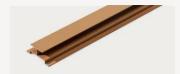

## **SHADOWLINE CLADDING RANGE**

NewTechWood Advanced Capped Shadowline composite external wall cladding panel has a strong and durable polymer shield that fully caps the core. This board is a fully finished product that will give a high-end timber look to the house exterior with no periodic maintenance.

### **Product specifications**

**Product code:** US31 Shadowline Wall Cladding board

Dimensions: 142mm x 13mm

Length: 4.88
LM p/m<sup>2</sup>: 7.4m
Max Span: 500mm