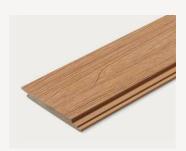

### **Product specifications**

**Product code:** US31 Shadowline Wall Cladding board

Dimensions: 142mm x 13mm

Length: 4.88
LM p/m<sup>2</sup>: 7.4m
Max Span: 500mm