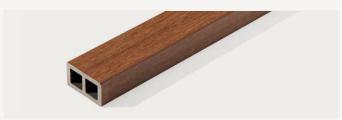

### Product code: UH55

Hollow Decorative Screen Board

Dimensions: 56mm x 30mm

Length: 5.4m Max span: 900