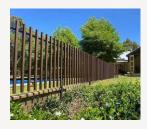

NewTechWood composite screening and fencing are innovative products that look like natural timber and come in solid and hollow profiles and variety of colours that complement our decking and cladding range.

## **Applications**

- Decorative & architectural garden screening
- Infill slat screening and fencing
- Privacy screens
- Poolside cabanas

- Pool fencing
- Pergolas
- Sunscreens and shades
- Pool filter cover boxes
- Planter boxes