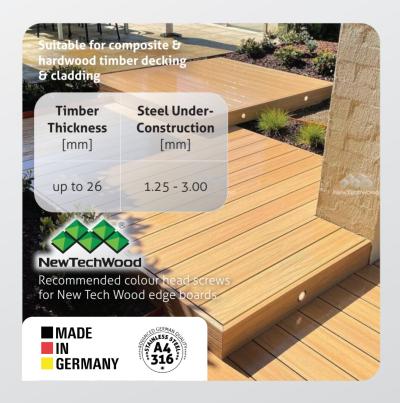

## **S2 TTM Painted Head Screws**

Series 2 Timber-to-Metal

Suitable for composite & hardwood timber decking & cladding

Valid as of 2023

## **S2 TTM** - Series 2 Timber-to-Metal Decking Screw

(Painted Heads suitable for Composite & Hardwood timber)

| Art. No. | Coloured Head | Diameter<br>[mm] | Length<br>[mm] | Drive        | Stainless<br>Grade | Туре            | Timber<br>Thickness<br>[mm] | Steel Under-<br>Construction<br>[mm] | Oty<br>[pce] |
|----------|---------------|------------------|----------------|--------------|--------------------|-----------------|-----------------------------|--------------------------------------|--------------|
| 6636671  | Antique       | 5.5              | 45             | SIT®20/TX 20 | 316/A4             | Timber to Metal | up to 26                    | 1.25 - 3.00                          | 100          |
| 6636672  | Beech         |                  |                |              |                    |                 |                             |                                      | 100          |
| 6636673  | Black         |                  |                |              |                    |                 |                             |                                      | 100          |
| 6636674  | Blackbutt     |                  |                |              |                    |                 |                             |                                      | 100          |
| 6636675  | Aged Wood     |                  |                |              |                    |                 |                             |                                      | 100          |
| 6636676  | Silver Grey   |                  |                |              |                    |                 |                             |                                      | 100          |
| 6636677  | lpe lpe       |                  |                |              |                    |                 |                             |                                      | 100          |
| 6636678  | Teak          |                  |                |              |                    |                 |                             |                                      | 100          |

Unique and stylish finish for your composite or hardwood decking and cladding with steel substructures.