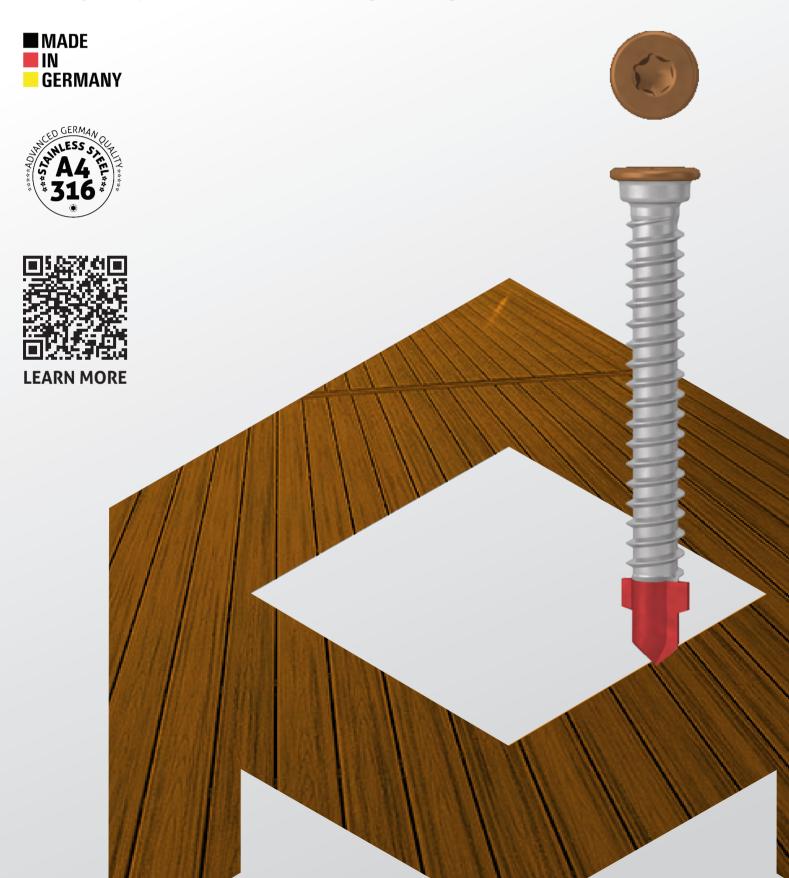

## **S2 TTM Painted Head Screws**

Series 2 Timber-to-Metal

Suitable for composite & hardwood timber decking & cladding

Valid as of 2023

Unique and stylish finish for your composite or hardwood decking and cladding with steel substructures.

## The advantages of this screw are:

- 316 stainless steel with additional zinc coated steel tip offers a high degree of weather resistance.
- The self drilling tip makes the installation quick and easy.
- Small head diameter ensures that the head can sink in cleanly and easily.
- Timber is protected from tearing or splitting by the drill tip.
- Smooth head for a perfect barefoot proof finish
- 8 different colour matched heads (Silver Grey, Black, Blackbutt, Ipe, Beech, Teak, Aged Wood, Antique).