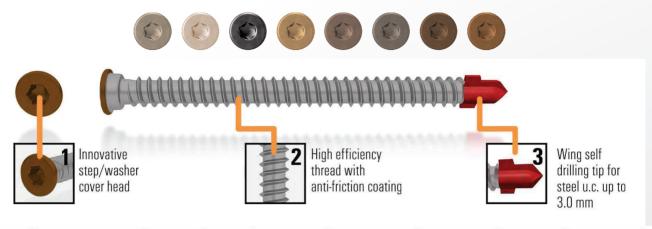

## The advantages of this screw are:

- 316 stainless steel with additional zinc coated steel tip offers a high degree of weather resistance.
- The self drilling tip makes the installation quick and easy.
- Small head diameter ensures that the head can sink in cleanly and easily.
- Timber is protected from tearing or splitting by the drill tip.
- Smooth head for a perfect barefoot proof finish
- 8 different colour matched heads (Silver Grey, Black, Blackbutt, Ipe, Beech, Teak, Aged Wood, Antique).