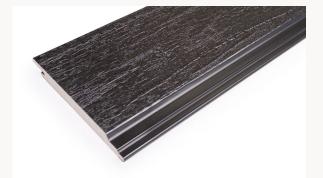

#### **Colours Available**

SEA SALT

**Product code:** US31 Shadowline Wall Cladding Board

**Dimensions:** 142m x 13mm

**Length:** 4.88m **LM P/M²:** 7.4m **Coverage:** 130mm

**Product code:** US31SS Shou Sugi Ban Wall Cladding Board

7.4m

**Dimensions:** 142m x 13mm

Length:

4.88m

LM P/M<sup>2</sup>: Cove

130

**Coverage:** 130mm