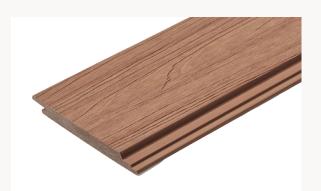

## Shadowline Cladding Range

NewTechWood's advanced capped Shadowline composite wall cladding features a resilient polymer shield that fully encases its core, providing exceptional durability and strength. This weatherboard-style profile offers a refined, high-end timber look while requiring minimal maintenance. Crafted for longevity, it ensures your home maintains its sophisticated and elegant appearance for years to come.

#### **Colours Available**

SEA SALT

**Product code:** US31 Shadowline Wall Cladding Board

**Dimensions:** 142m x 13mm

**Length:** 4.88m **LM P/M²:** 7.4m **Coverage:** 130mm

**Product code:** US31SS Shou Sugi Ban Wall Cladding Board

7.4m

**Dimensions:** 142m x 13mm

Length:

4.88m

LM P/M<sup>2</sup>: Cove

130

**Coverage:** 130mm