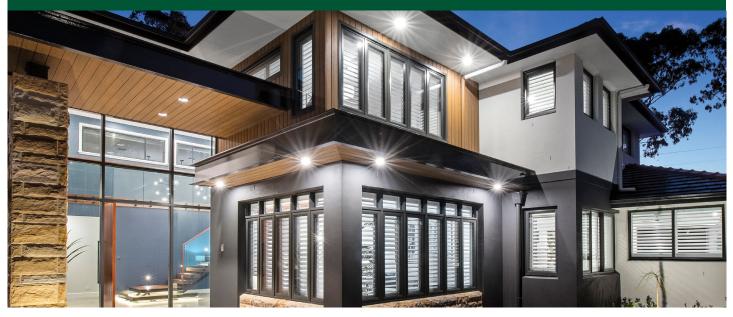

## Shadowline Cladding Range

NewTechWood's advanced capped Shadowline composite wall cladding features a resilient polymer shield that fully encases its core, providing exceptional durability and strength. This weatherboard-style profile offers a refined, high-end timber look while requiring minimal maintenance. Crafted for longevity, it ensures your home maintains its sophisticated and elegant appearance for years to come.