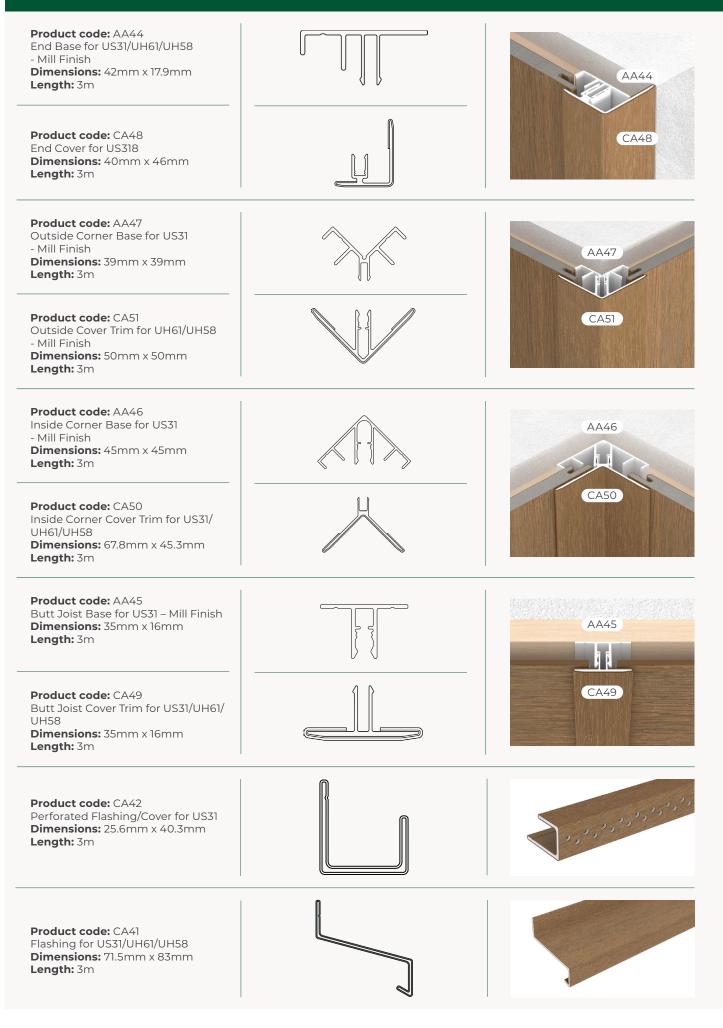

## **Shadowline Cladding Trims**

NOTE: US31 and US31SS boards come with the matching capped aluminium Cladding trims.

| Profile Code | Boards P/M <sup>2</sup> | Max Span | Secret Fix | Clips P/M <sup>2</sup> | Kg's P/LM | MOQ<br>Non-Stocked<br>Colours |
|--------------|-------------------------|----------|------------|------------------------|-----------|-------------------------------|
| US31         | 1.52                    | 500mm    | Υ          | 16                     | 1.8       | 252                           |
| US31SS       | 1.52                    | 500mm    | Y          | 16                     | 1.8       | 252                           |