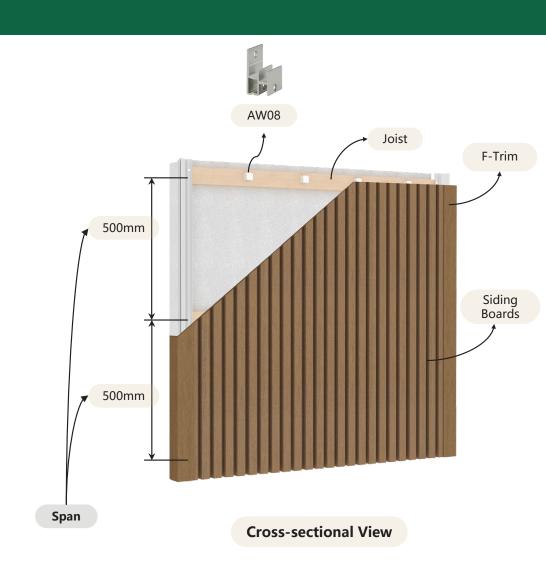

### **INSTALLATION** - Vertical

## **INSTALLATION** - Horizontal

R2\_v20240715