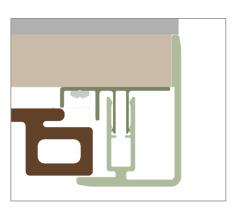

# APPLICATION - Horizontal Installation for 13mm Cladding Board

Outside Corner ( Outside Corner Trim )

Inside Corner (Inside Corner Trim)

Outermost Edge (F-Trim)

Butt-Joist ( H-Trim )

R2\_v20240715

# APPLICATION - Horizontal Installation for 25mm Cladding Board

Outside Corner ( Outside Corner Trim )

Inside Corner (Inside Corner Trim)

Outermost Edge (F-Trim)

Butt-Joist ( H-Trim )