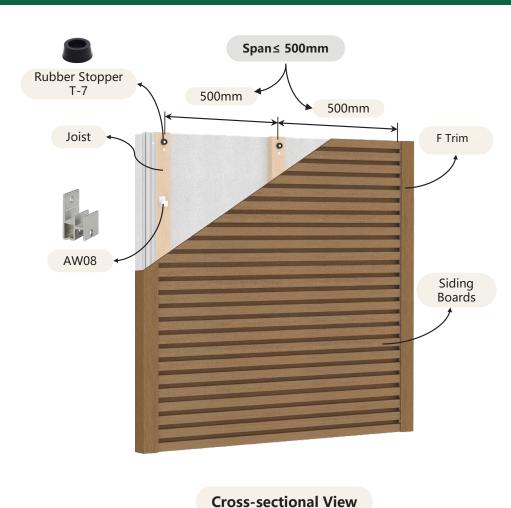

### **SPECIFICATION** - Classification of Trims

| Description  | F-Trim         | Outside Corner Trim | Inside Corner Trim | H-Trim                  |
|--------------|----------------|---------------------|--------------------|-------------------------|
| Where to use | Outermost Edge | Outside Corner      | Inside Corner      | Butt Joint Installation |
| Picture      |                |                     |                    |                         |

| Name         | Flashing                                                             | J Trim Perforated<br>(For 13mm Board) | J Trim Perforated<br>(For 25mm Board) | J Trim Non-Perforated<br>(For both 13mm&25mm) |
|--------------|----------------------------------------------------------------------|---------------------------------------|---------------------------------------|-----------------------------------------------|
| Where to use | <ul><li>Window Head</li><li>Window Sill</li><li>Butt Joint</li></ul> | Bottom of the Cladding panel          | Bottom of the Cladding panel          | Edging for Cladding                           |
| Picture      |                                                                      |                                       |                                       |                                               |

### **INSTALLATION** - Vertical