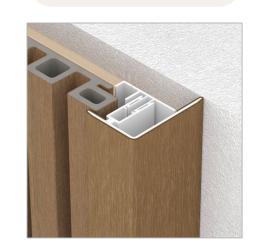

## **SPECIFICATION** - Size of Trims for 13mm Thickness Cladding Board

| Cladding Board<br>Thickness (Shadowline<br>and Shou Sugi Ban) | Item     | <b>F-Trim</b><br>(Outermost Edge)<br>Previously STUS44 | Inside Corner Trim Previously STUS47 | Outside Corner Trim Previously STUS46 | H-Trim<br>(Butt Joint Installation)<br>Previously STUS45 |
|---------------------------------------------------------------|----------|--------------------------------------------------------|--------------------------------------|---------------------------------------|----------------------------------------------------------|
|                                                               | Cover    | 40mm<br>46mm                                           | 45.3mm<br>67.8mm                     | Somm Somm                             | 35mm<br>16mm                                             |
|                                                               | Coding   | CA48                                                   | CA50                                 | CA51                                  | CA49                                                     |
| (13mm)                                                        | Base     | 17.84mm<br>42mm                                        | X.7.1mm X.1.1mm                      | 27.2mm<br>42.5mm                      | 21mm<br>34mm                                             |
|                                                               | Coding   | AA44                                                   | AA46                                 | AA47                                  | AA45                                                     |
|                                                               | Assembly |                                                        |                                      |                                       |                                                          |

## **SPECIFICATION** - Size of Trims for 25mm Thickness Cladding Board

| Cladding Board<br>Thickness (Three Rib and<br>Five Rib Castellation) | Item     | <b>F-Trim</b><br>(Outermost Edge)<br>Previously UH50 | Inside Corner Trim | Outside Corner Trim Previously UH51 | H-Trim<br>(Butt Joint Installation) |
|----------------------------------------------------------------------|----------|------------------------------------------------------|--------------------|-------------------------------------|-------------------------------------|
|                                                                      | Cover    | 40mm<br>58mm                                         | 45.3mm<br>67.8mm   | SOMM SOMM                           | 35mm<br>16mm                        |
|                                                                      | Coding   | CA63                                                 | CA50               | CA51                                | CA49                                |
| (25mm)                                                               | Base     | 17.84mm                                              | SI. India          | 44.1mm<br>42.5mm                    | 33mm<br>34mm                        |
|                                                                      | Coding   | AA44                                                 | AA61               | AA62                                | AA60                                |
|                                                                      | Assembly |                                                      |                    |                                     |                                     |