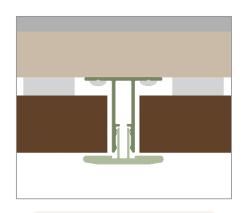

### **SPECIFICATION** - Classification of Trims

| Description  | F-Trim         | Outside Corner Trim | Inside Corner Trim | H-Trim                  |
|--------------|----------------|---------------------|--------------------|-------------------------|
| Where to use | Outermost Edge | Outside Corner      | Inside Corner      | Butt Joint Installation |
| Picture      |                |                     |                    |                         |

| Name         | Flashing                                                             | J Trim Perforated<br>(For 13mm Board) | J Trim Perforated<br>(For 25mm Board) | J Trim Non-Perforated<br>(For both 13mm&25mm) |
|--------------|----------------------------------------------------------------------|---------------------------------------|---------------------------------------|-----------------------------------------------|
| Where to use | <ul><li>Window Head</li><li>Window Sill</li><li>Butt Joint</li></ul> | Bottom of the Cladding panel          | Bottom of the Cladding panel          | Edging for Cladding                           |
| Picture      |                                                                      |                                       |                                       |                                               |