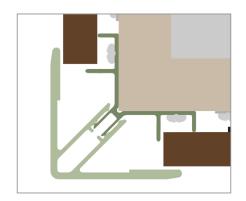

### **APPLICATION** - Vertical Installation for 13mm Cladding Board

Outside Corner ( Outside Corner Trim )

Inside Corner (Inside Corner Trim)

Outermost Edge ( F-Trim )

Butt-Joist ( H-Trim )

### **APPLICATION** - Vertical Installation for 25mm Cladding Board

Outside Corner (Outside Corner Trim )

Inside Corner (Inside Corner Trim)

Outermost Edge (F-Trim)

Butt-Joist ( H-Trim )