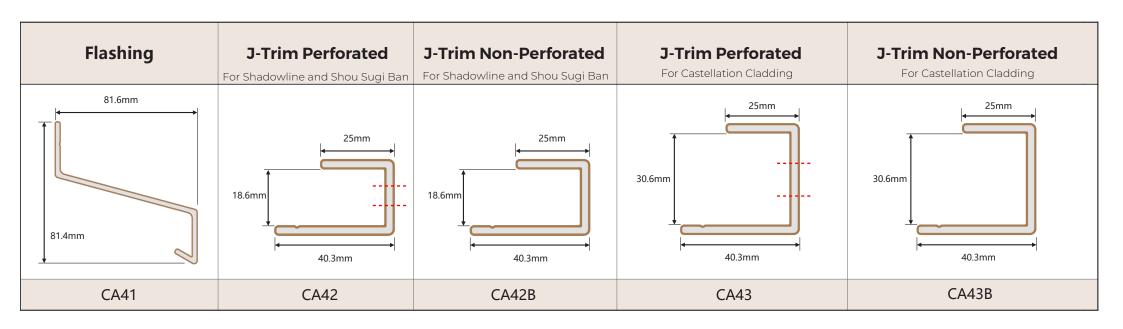

| Name         | Flashing                                                             | J Trim Perforated<br>(For 13mm Board) | J Trim Perforated<br>(For 25mm Board) | J Trim Non-Perforated<br>(For both 13mm&25mm) |
|--------------|----------------------------------------------------------------------|---------------------------------------|---------------------------------------|-----------------------------------------------|
| Where to use | <ul><li>Window Head</li><li>Window Sill</li><li>Butt Joint</li></ul> | Bottom of the Cladding panel          | Bottom of the Cladding panel          | Edging for Cladding                           |
| Picture      |                                                                      |                                       |                                       |                                               |