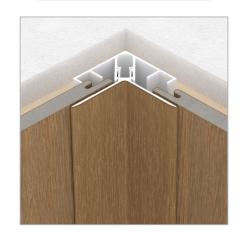

### **SPECIFICATION** - Classification of Trims

| Description  | F-Trim         | Outside Corner Trim | Inside Corner Trim | H-Trim                  |
|--------------|----------------|---------------------|--------------------|-------------------------|
| Where to use | Outermost Edge | Outside Corner      | Inside Corner      | Butt Joint Installation |
| Picture      |                |                     |                    |                         |

## **SPECIFICATION** - Size of Trims for 13mm Thickness Cladding Board

| Cladding Board<br>Thickness (Shadowline<br>and Shou Sugi Ban) | Item     | <b>F-Trim</b><br>(Outermost Edge)<br>Previously STUS44 | Inside Corner Trim Previously STUS47 | Outside Corner Trim Previously STUS46 | H-Trim<br>(Butt Joint Installation)<br>Previously STUS45 |
|---------------------------------------------------------------|----------|--------------------------------------------------------|--------------------------------------|---------------------------------------|----------------------------------------------------------|
|                                                               | Cover    | 40mm<br>46mm                                           | 45.3mm<br>67.8mm                     | Somm Somm                             | 35mm<br>16mm                                             |
|                                                               | Coding   | CA48                                                   | CA50                                 | CA51                                  | CA49                                                     |
| (13mm)                                                        | Base     | 17.84mm<br>42mm                                        | X.7.1mm X.1.1mm                      | 27.2mm<br>42.5mm                      | 21mm<br>34mm                                             |
|                                                               | Coding   | AA44                                                   | AA46                                 | AA47                                  | AA45                                                     |
|                                                               | Assembly |                                                        |                                      |                                       |                                                          |

## **SPECIFICATION** - Size of Trims for 25mm Thickness Cladding Board

| Cladding Board<br>Thickness (Three Rib and<br>Five Rib Castellation) | Item     | <b>F-Trim</b><br>(Outermost Edge)<br>Previously UH50 | Inside Corner Trim | Outside Corner Trim Previously UH51 | H-Trim<br>(Butt Joint Installation) |
|----------------------------------------------------------------------|----------|------------------------------------------------------|--------------------|-------------------------------------|-------------------------------------|
|                                                                      | Cover    | 40mm<br>58mm                                         | 45.3mm<br>67.8mm   | SOMM SOMM                           | 35mm<br>16mm                        |
|                                                                      | Coding   | CA63                                                 | CA50               | CA51                                | CA49                                |
| (25mm)                                                               | Base     | 17.84mm                                              | SI. India          | 44.1mm<br>42.5mm                    | 33mm<br>34mm                        |
|                                                                      | Coding   | AA44                                                 | AA61               | AA62                                | AA60                                |
|                                                                      | Assembly |                                                      |                    |                                     |                                     |