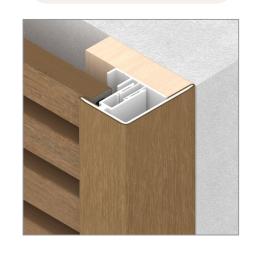

### **APPLICATION** - Vertical Installation for 13mm Cladding Board

Outside Corner ( Outside Corner Trim )

Inside Corner (Inside Corner Trim)

Outermost Edge ( F-Trim )

Butt-Joist ( H-Trim )

### **APPLICATION** - Vertical Installation for 25mm Cladding Board

Outside Corner (Outside Corner Trim )

Inside Corner (Inside Corner Trim)

Outermost Edge (F-Trim)

Butt-Joist ( H-Trim )