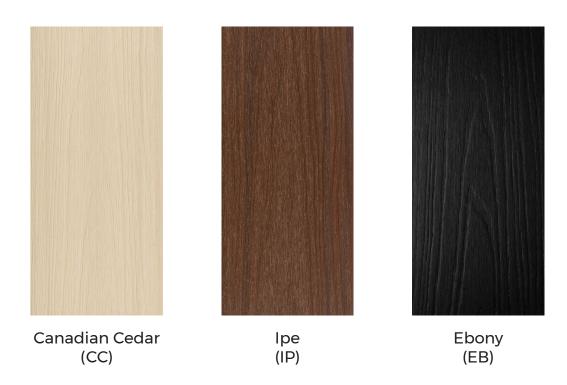

### **SPECIFICATION** - Colours Available, Shadowline Cladding

Blackbutt (BB)

Teak (TK)

lpe (IP)

Sea Salt (SS)

Ebony (EB) Shou Shugi Ban