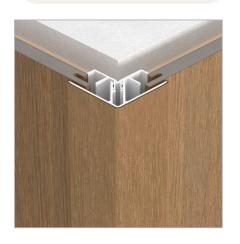

### **SPECIFICATION** - Classification of Trims

| Description  | F-Trim         | Outside Corner Trim | Inside Corner Trim | H-Trim                  |
|--------------|----------------|---------------------|--------------------|-------------------------|
| Where to use | Outermost Edge | Outside Corner      | Inside Corner      | Butt Joint Installation |
| Picture      |                |                     |                    |                         |

## **SPECIFICATION** - Size of Trims for 13mm Thickness Cladding Board

| Cladding Board<br>Thickness (Shadowline<br>and Shou Sugi Ban) | Item     | <b>F-Trim</b><br>(Outermost Edge)<br>Previously STUS44 | Inside Corner Trim Previously STUS47 | Outside Corner Trim Previously STUS46 | H-Trim<br>(Butt Joint Installation)<br>Previously STUS45 |
|---------------------------------------------------------------|----------|--------------------------------------------------------|--------------------------------------|---------------------------------------|----------------------------------------------------------|
|                                                               | Cover    | 40mm<br>46mm                                           | 45.3mm<br>67.8mm                     | Somm Somm                             | 35mm<br>16mm                                             |
|                                                               | Coding   | CA48                                                   | CA50                                 | CA51                                  | CA49                                                     |
| (13mm)                                                        | Base     | 17.84mm<br>42mm                                        | X.7.1mm X.1.1mm                      | 27.2mm<br>42.5mm                      | 21mm<br>34mm                                             |
|                                                               | Coding   | AA44                                                   | AA46                                 | AA47                                  | AA45                                                     |
|                                                               | Assembly |                                                        |                                      |                                       |                                                          |

## **SPECIFICATION** - Size of Trims for 25mm Thickness Cladding Board

| Cladding Board<br>Thickness (Three Rib and<br>Five Rib Castellation) | Item     | <b>F-Trim</b><br>(Outermost Edge)<br>Previously UH50 | Inside Corner Trim | Outside Corner Trim Previously UH51 | H-Trim<br>(Butt Joint Installation) |
|----------------------------------------------------------------------|----------|------------------------------------------------------|--------------------|-------------------------------------|-------------------------------------|
|                                                                      | Cover    | 40mm<br>58mm                                         | 45.3mm<br>67.8mm   | SOMM SOMM                           | 35mm<br>16mm                        |
|                                                                      | Coding   | CA63                                                 | CA50               | CA51                                | CA49                                |
| (25mm)                                                               | Base     | 17.84mm                                              | SI. India          | 44.1mm<br>42.5mm                    | 33mm<br>34mm                        |
|                                                                      | Coding   | AA44                                                 | AA61               | AA62                                | AA60                                |
|                                                                      | Assembly |                                                      |                    |                                     |                                     |