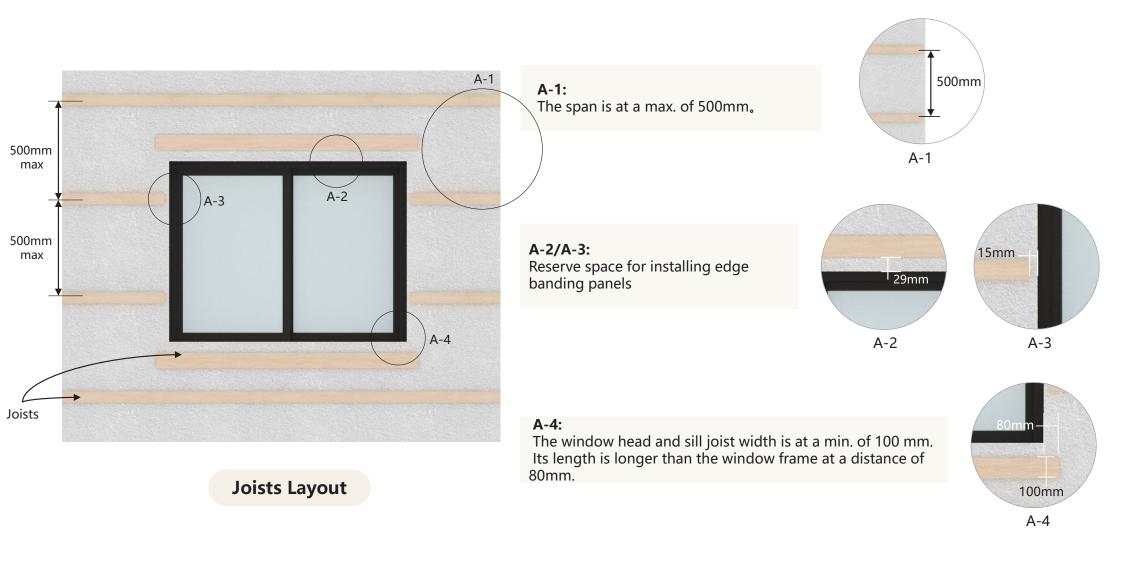

#### **INSTALLATION** - Vertical for Window

### **INSTALLATION** - Vertical for Window