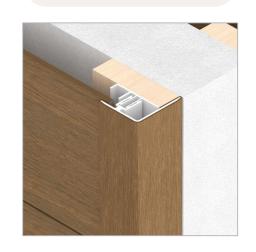

### **APPLICATION** - Vertical Installation for 13mm Cladding Board

Outside Corner ( Outside Corner Trim )

Inside Corner (Inside Corner Trim)

Outermost Edge ( F-Trim )

Butt-Joist ( H-Trim )

### **APPLICATION** - Vertical Installation for 25mm Cladding Board

Outside Corner (Outside Corner Trim )

Inside Corner (Inside Corner Trim)

Outermost Edge (F-Trim)

Butt-Joist ( H-Trim )