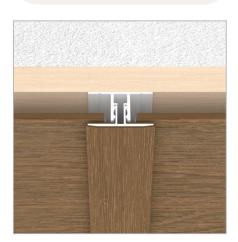

### **SPECIFICATION** - Classification of Trims

| Description  | F-Trim         | Outside Corner Trim | Inside Corner Trim | H-Trim                  |
|--------------|----------------|---------------------|--------------------|-------------------------|
| Where to use | Outermost Edge | Outside Corner      | Inside Corner      | Butt Joint Installation |
| Picture      |                |                     |                    |                         |

| Name         | Flashing                                                             | J Trim Perforated<br>(For 13mm Board) | J Trim Perforated<br>(For 25mm Board) | J Trim Non-Perforated<br>(For both 13mm&25mm) |
|--------------|----------------------------------------------------------------------|---------------------------------------|---------------------------------------|-----------------------------------------------|
| Where to use | <ul><li>Window Head</li><li>Window Sill</li><li>Butt Joint</li></ul> | Bottom of the Cladding panel          | Bottom of the Cladding panel          | Edging for Cladding                           |
| Picture      |                                                                      |                                       |                                       |                                               |