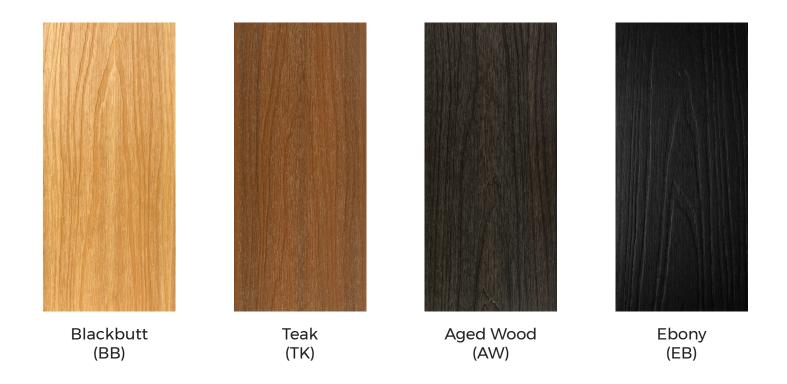

### **SPECIFICATION** - Colours Available, Shadowline Cladding

Blackbutt (BB)

Teak (TK)

lpe (IP)

Sea Salt (SS)

Ebony (EB) Shou Shugi Ban