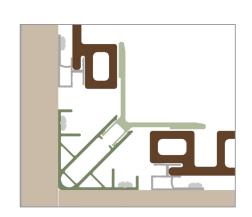

### **APPLICATION** - Vertical Installation for 13mm Cladding Board

Outside Corner ( Outside Corner Trim )

Inside Corner (Inside Corner Trim)

Outermost Edge ( F-Trim )

Butt-Joist ( H-Trim )

### **APPLICATION** - Vertical Installation for 25mm Cladding Board

Outside Corner (Outside Corner Trim )

Inside Corner (Inside Corner Trim)

Outermost Edge (F-Trim)

Butt-Joist ( H-Trim )