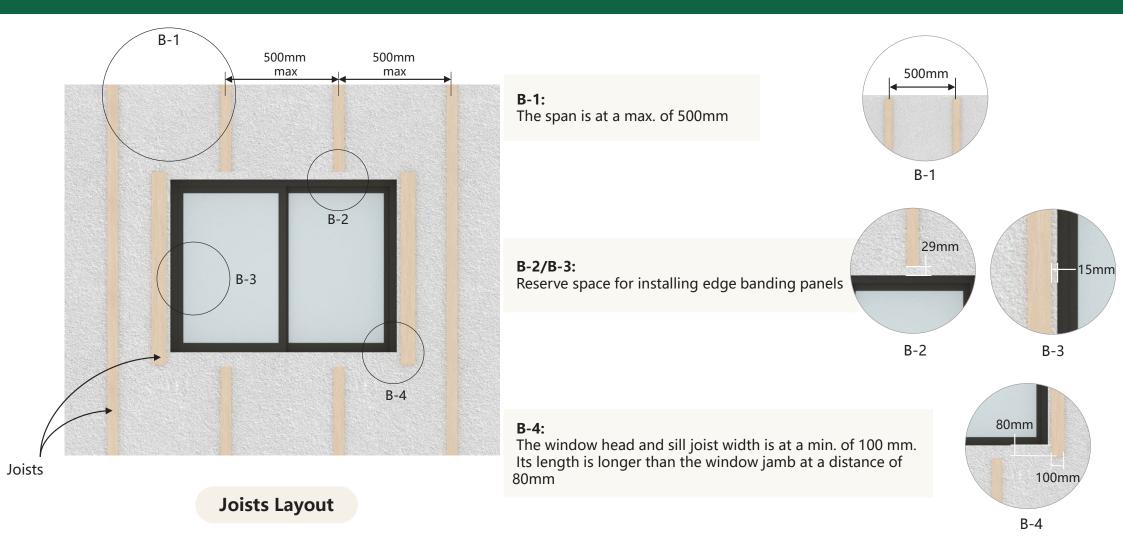

m                        |
|                                                                      | Coding   | AA44                                                 | AA61               | AA62                                | AA60                                |
|                                                                      | Assembly |                                                      |                    |                                     |                                     |



### **SPECIFICATION** - Size of Window & Edging Trims





### **INSTALLATION** - Vertical







## **INSTALLATION** - Horizontal





R2\_v20240715



#### **INSTALLATION** - Vertical for Window





### **INSTALLATION** - Vertical for Window







### **INSTALLATION** - Horizontal for Window





### **INSTALLATION** - Horizontal for Window







### **APPLICATION** - Vertical Installation for 13mm Cladding Board



Outside Corner ( Outside Corner Trim )





Inside Corner (Inside Corner Trim)





Outermost Edge ( F-Trim )





Butt-Joist ( H-Trim )





# APPLICATION - Horizontal Installation for 13mm Cladding Board



Outside Corner ( Outside Corner Trim )



Inside Corner (Inside Corner Trim)





Outermost Edge (F-Trim)





Butt-Joist ( H-Trim )



R2\_v20240715



### **APPLICATION** - Vertical Installation for 25mm Cladding Board



Outside Corner (Outside Corner Trim )





Inside Corner (Inside Corner Trim)





Outermost Edge (F-Trim)





Butt-Joist ( H-Trim )





# APPLICATION - Horizontal Installation for 25mm Cladding Board



Outside Corner ( Outside Corner Tr