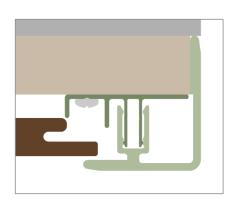

#### **INSTALLATION** - Vertical for Window

### **INSTALLATION** - Vertical for Window