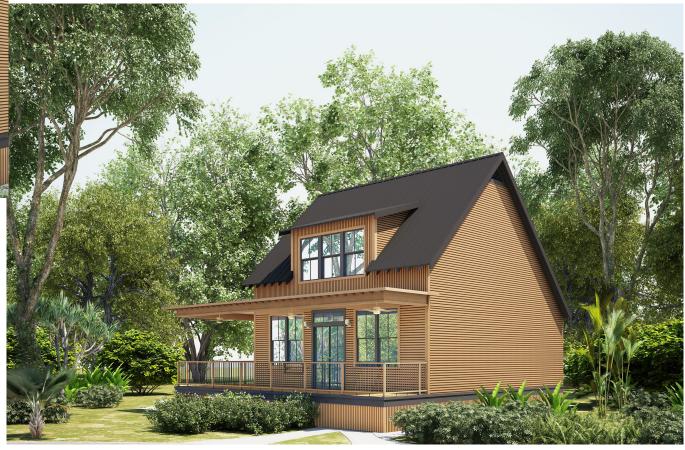

Outside Corner ( Outside Corner Trim )





Inside Corner (Inside Corner Trim)





Outermost Edge ( F-Trim )





Butt-Joist ( H-Trim )





# APPLICATION - Horizontal Installation for 13mm Cladding Board



Outside Corner ( Outside Corner Trim )



Inside Corner (Inside Corner Trim)





Outermost Edge (F-Trim)





Butt-Joist ( H-Trim )



R2\_v20240715



### **APPLICATION** - Vertical Installation for 25mm Cladding Board



Outside Corner (Outside Corner Trim )





Inside Corner (Inside Corner Trim)





Outermost Edge (F-Trim)





Butt-Joist ( H-Trim )





# APPLICATION - Horizontal Installation for 25mm Cladding Board



Outside Corner ( Outside Corner Trim )





Inside Corner (Inside Corner Trim)





Outermost Edge (F-Trim)





Butt-Joist ( H-Trim )





## **GALLERY**







## **GALLERY**



22