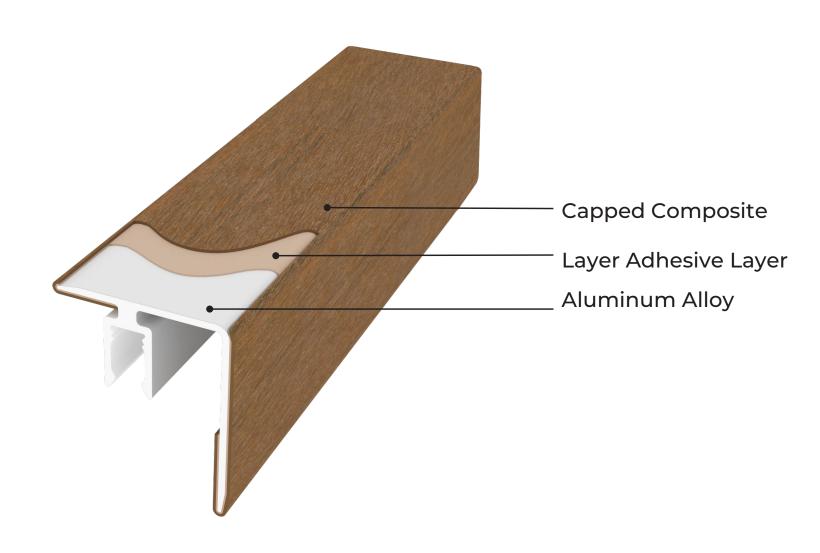

|
| Colours Available       | 4        | Horizontal Installation (13mm) | 18        |
| Classification of Trims | 7        | Vertical Installation (25mm)   | 19        |
| Sizes of Trims          | 10       | Horizontal Installation (25mm) | 20        |
| INSTALLATION            | 77       | GALLERY                        | 21        |
| Vertical                | 11       |                                |           |
| Horizontal              | 12       |                                |           |
|                         |          |                                |           |
| Vertical for Window     | 13       |                                |           |
| Horizontal for Window   | 15       |                                |           |



### **SPECIFICATION** - Material





### **SPECIFICATION** - Colours Available, Shadowline Cladding



Blackbutt (BB)



Teak (TK)



lpe (IP)



Sea Salt (SS)



Ebony (EB) Shou Shugi Ban



### SPECIFICATION - Colours Available, Castellation Cladding (50mm Rib)





### SPECIFICATION - Colours Available, Castellation Cladding (25mm Rib)





### **SPECIFICATION** - Classification of Trims

| Description  | F-Trim         | Outside Corner Trim | Inside Corner Trim | H-Trim                  |
|--------------|----------------|---------------------|--------------------|-------------------------|
| Where to use | Outermost Edge | Outside Corner      | Inside Corner      | Butt Joint Installation |
| Picture      |                |                     |                    |                         |

| Name         | Flashing