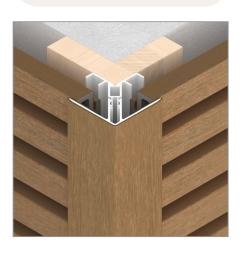

### **APPLICATION** - Vertical Installation for 13mm Cladding Board

Outside Corner ( Outside Corner Trim )

Inside Corner (Inside Corner Trim)

Outermost Edge ( F-Trim )

Butt-Joist ( H-Trim )

### **APPLICATION** - Vertical Installation for 25mm Cladding Board

Outside Corner (Outside Corner Trim )

Inside Corner (Inside Corner Trim)

Outermost Edge (F-Trim)

Butt-Joist ( H-Trim )