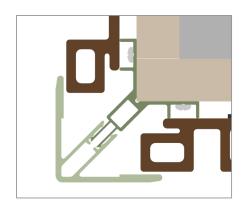

# APPLICATION - Horizontal Installation for 13mm Cladding Board

Outside Corner ( Outside Corner Trim )

Inside Corner (Inside Corner Trim)

Outermost Edge (F-Trim)

Butt-Joist ( H-Trim )

R2\_v20240715

# APPLICATION - Horizontal Installation for 25mm Cladding Board

Outside Corner ( Outside Corner Trim )

Inside Corner (Inside Corner Trim)

Outermost Edge (F-Trim)

Butt-Joist ( H-Trim )