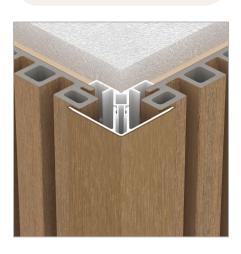

### **APPLICATION** - Vertical Installation for 13mm Cladding Board

Outside Corner ( Outside Corner Trim )

Inside Corner (Inside Corner Trim)

Outermost Edge ( F-Trim )

Butt-Joist ( H-Trim )

### **APPLICATION** - Vertical Installation for 25mm Cladding Board

Outside Corner (Outside Corner Trim )

Inside Corner (Inside Corner Trim)

Outermost Edge (F-Trim)

Butt-Joist ( H-Trim )