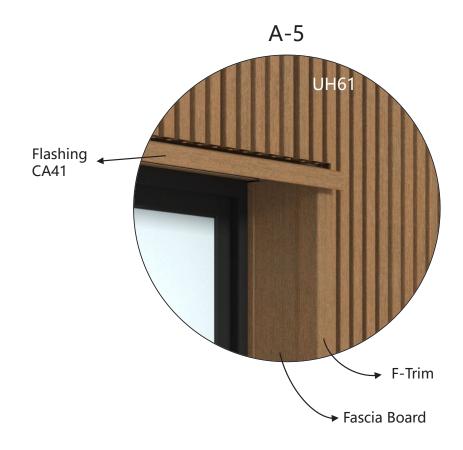

#### **INSTALLATION** - Vertical for Window

### **INSTALLATION** - Vertical for Window