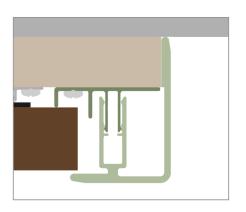

# APPLICATION - Horizontal Installation for 13mm Cladding Board

Outside Corner ( Outside Corner Trim )

Inside Corner (Inside Corner Trim)

Outermost Edge (F-Trim)

Butt-Joist ( H-Trim )

R2\_v20240715

# APPLICATION - Horizontal Installation for 25mm Cladding Board

Outside Corner ( Outside Corner Trim )

Inside Corner (Inside Corner Trim)

Outermost Edge (F-Trim)

Butt-Joist ( H-Trim )