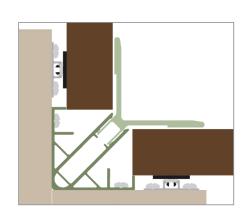

### **APPLICATION** - Vertical Installation for 13mm Cladding Board

Outside Corner ( Outside Corner Trim )

Inside Corner (Inside Corner Trim)

Outermost Edge ( F-Trim )

Butt-Joist ( H-Trim )

### **APPLICATION** - Vertical Installation for 25mm Cladding Board

Outside Corner (Outside Corner Trim )

Inside Corner (Inside Corner Trim)

Outermost Edge (F-Trim)

Butt-Joist ( H-Trim )