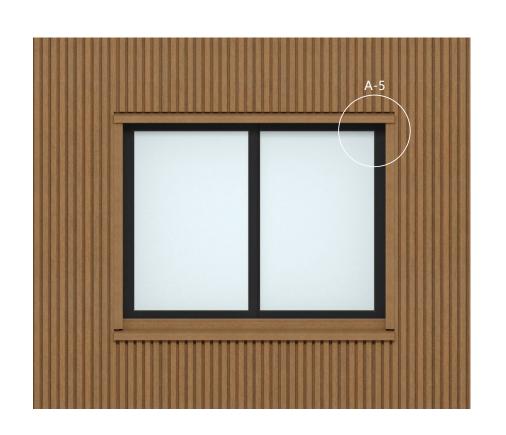

| 44.1mm<br>42.5mm                    | 33mm<br>34mm                        |
|                                                                      | Coding   | AA44                                                 | AA61               | AA62                                | AA60                                |
|                                                                      | Assembly |                                                      |                    |                                     |                                     |



### **SPECIFICATION** - Size of Window & Edging Trims





### **INSTALLATION** - Vertical







## **INSTALLATION** - Horizontal





R2\_v20240715



#### **INSTALLATION** - Vertical for Window





### **INSTALLATION** - Vertical for Window







### **INSTALLATION** - Horizontal for Window





### **INSTALLATION** - Horizontal for Window







### **APPLICATION** - Vertical Installation for 13mm Cladding Board



Outside Corner ( Outside Corner Trim )





Inside Corner (Inside Corner Trim)





Outermost Edge ( F-Trim )





Butt-Joist ( H-Trim )





# APPLICATION - Horizontal Installation for 13mm Cladding Board



Outside Corner ( Outside Corner Trim )



Inside Corner (Inside Corner Trim)





Outermost Edge (F-Trim)





Butt-Joist ( H-Trim )



R2\_v20240715



### **APPLICATION** - Vertical Installation for 25mm Cladding Board



Outside Corner (Outside Corner Trim )





Inside Corner (Inside Corner Trim)





Outermost Edge (F-Trim)





Butt-Joist ( H-Trim )





# APPLICATION - Horizontal Installation for 25mm