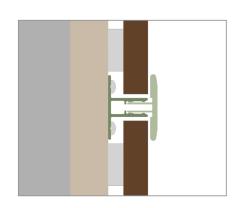

## **SPECIFICATION** - Size of Trims for 13mm Thickness Cladding Board

| Cladding Board<br>Thickness (Shadowline<br>and Shou Sugi Ban) | Item     | <b>F-Trim</b><br>(Outermost Edge)<br>Previously STUS44 | Inside Corner Trim Previously STUS47 | Outside Corner Trim Previously STUS46 | H-Trim<br>(Butt Joint Installation)<br>Previously STUS45 |
|---------------------------------------------------------------|----------|--------------------------------------------------------|--------------------------------------|---------------------------------------|----------------------------------------------------------|
|                                                               | Cover    | 40mm<br>46mm                                           | 45.3mm<br>67.8mm                     | Somm Somm                             | 35mm<br>16mm                                             |
|                                                               | Coding   | CA48                                                   | CA50                                 | CA51                                  | CA49                                                     |
| (13mm)                                                        | Base     | 17.84mm<br>42mm                                        | X.7.1mm X.1.1mm                      | 27.2mm<br>42.5mm                      | 21mm<br>34mm                                             |
|                                                               | Coding   | AA44                                                   | AA46                                 | AA47                                  | AA45                                                     |
|                                                               | Assembly |                                                        |                                      |                                       |                                                          |

## **SPECIFICATION** - Size of Trims for 25mm Thickness Cladding Board

| Cladding Board<br>Thickness (Three Rib and<br>Five Rib Castellation) | Item     | <b>F-Trim</b><br>(Outermost Edge)<br>Previously UH50 | Inside Corner Trim | Outside Corner Trim Previously UH51 | H-Trim<br>(Butt Joint Installation) |
|----------------------------------------------------------------------|----------|------------------------------------------------------|--------------------|-------------------------------------|-------------------------------------|
|                                                                      | Cover    | 40mm<br>58mm                                         | 45.3mm<br>67.8mm   | SOMM SOMM                           | 35mm<br>16mm                        |
|                                                                      | Coding   | CA63                                                 | CA50               | CA51                                | CA49                                |
| (25mm)                                                               | Base     | 17.84mm                                              | SI. India          | 44.1mm<br>42.5mm                    | 33mm<br>34mm                        |
|                                                                      | Coding   | AA44                                                 | AA61               | AA62                                | AA60                                |
|                                                                      | Assembly |                                                      |                    |                                     |                                     |