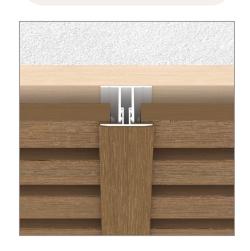

### **SPECIFICATION** - Classification of Trims

| Description  | F-Trim         | Outside Corner Trim | Inside Corner Trim | H-Trim                  |
|--------------|----------------|---------------------|--------------------|-------------------------|
| Where to use | Outermost Edge | Outside Corner      | Inside Corner      | Butt Joint Installation |
| Picture      |                |                     |                    |                         |

| Name         | Flashing                                                             | J Trim Perforated<br>(For 13mm Board) | J Trim Perforated<br>(For 25mm Board) | J Trim Non-Perforated<br>(For both 13mm&25mm) |
|--------------|----------------------------------------------------------------------|---------------------------------------|---------------------------------------|-----------------------------------------------|
| Where to use | <ul><li>Window Head</li><li>Window Sill</li><li>Butt Joint</li></ul> | Bottom of the Cladding panel          | Bottom of the Cladding panel          | Edging for Cladding                           |
| Picture      |                                                                      |                                       |                                       |                                               |