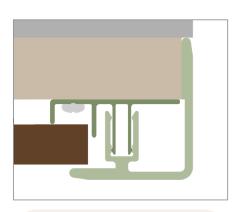

# APPLICATION - Horizontal Installation for 13mm Cladding Board

Outside Corner ( Outside Corner Trim )

Inside Corner (Inside Corner Trim)

Outermost Edge (F-Trim)

Butt-Joist ( H-Trim )

R2\_v20240715

# APPLICATION - Horizontal Installation for 25mm Cladding Board

Outside Corner ( Outside Corner Trim )

Inside Corner (Inside Corner Trim)

Outermost Edge (F-Trim)

Butt-Joist ( H-Trim )