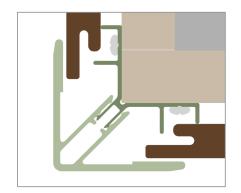

### **APPLICATION** - Vertical Installation for 13mm Cladding Board

Outside Corner ( Outside Corner Trim )

Inside Corner (Inside Corner Trim)

Outermost Edge ( F-Trim )

Butt-Joist ( H-Trim )

### **APPLICATION** - Vertical Installation for 25mm Cladding Board

Outside Corner (Outside Corner Trim )

Inside Corner (Inside Corner Trim)

Outermost Edge (F-Trim)

Butt-Joist ( H-Trim )