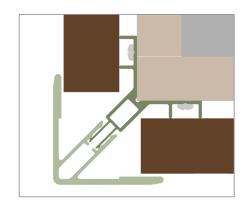

### **APPLICATION** - Vertical Installation for 13mm Cladding Board

Outside Corner ( Outside Corner Trim )

Inside Corner (Inside Corner Trim)

Outermost Edge ( F-Trim )

Butt-Joist ( H-Trim )

### **APPLICATION** - Vertical Installation for 25mm Cladding Board

Outside Corner (Outside Corner Trim )

Inside Corner (Inside Corner Trim)

Outermost Edge (F-Trim)

Butt-Joist ( H-Trim )