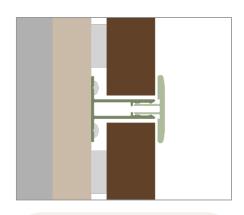

## **SPECIFICATION** - Size of Trims for 13mm Thickness Cladding Board

| Cladding Board<br>Thickness (Shadowline<br>and Shou Sugi Ban) | Item     | <b>F-Trim</b><br>(Outermost Edge)<br>Previously STUS44 | Inside Corner Trim Previously STUS47 | Outside Corner Trim Previously STUS46 | H-Trim<br>(Butt Joint Installation)<br>Previously STUS45 |
|---------------------------------------------------------------|----------|--------------------------------------------------------|--------------------------------------|---------------------------------------|----------------------------------------------------------|
|                                                               | Cover    | 40mm<br>46mm                                           | 45.3mm<br>67.8mm                     | Somm Somm                             | 35mm<br>16mm                                             |
|                                                               | Coding   | CA48                                                   | CA50                                 | CA51                                  | CA49                                                     |
| (13mm)                                                        | Base     | 17.84mm<br>42mm                                        | X.7.1mm X.1.1mm                      | 27.2mm<br>42.5mm                      | 21mm<br>34mm                                             |
|                                                               | Coding   | AA44                                                   | AA46                                 | AA47                                  | AA45                                                     |
|                                                               | Assembly |                                                        |                                      |                                       |                                                          |

## **SPECIFICATION** - Size of Trims for 25mm Thickness Cladding Board

| Cladding Board<br>Thickness (Three Rib and<br>Five Rib Castellation) | Item     | <b>F-Trim</b><br>(Outermost Edge)<br>Previously UH50 | Inside Corner Trim | Outside Corner Trim Previously UH51 | H-Trim<br>(Butt Joint Installation) |
|----------------------------------------------------------------------|----------|------------------------------------------------------|--------------------|-------------------------------------|-------------------------------------|
|                                                                      | Cover    | 40mm<br>58mm                                         | 45.3mm<br>67.8mm   | SOMM SOMM                           | 35mm<br>16mm                        |
|                                                                      | Coding   | CA63                                                 | CA50               | CA51                                | CA49                                |
| (25mm)                                                               | Base     | 17.84mm                                              | SI. India          | 44.1mm<br>42.5mm                    | 33mm<br>34mm                        |
|                                                                      | Coding   | AA44                                                 | AA61               | AA62                                | AA60                                |
|                                                                      | Assembly |                                                      |                    |                                     |                                     |