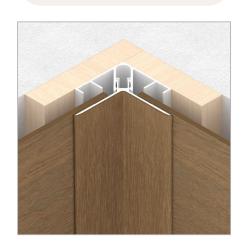

### **SPECIFICATION** - Classification of Trims

| Description  | F-Trim         | Outside Corner Trim | Inside Corner Trim | H-Trim                  |
|--------------|----------------|---------------------|--------------------|-------------------------|
| Where to use | Outermost Edge | Outside Corner      | Inside Corner      | Butt Joint Installation |
| Picture      |                |                     |                    |                         |

## **SPECIFICATION** - Size of Trims for 13mm Thickness Cladding Board

| Cladding Board<br>Thickness (Shadowline<br>and Shou Sugi Ban) | Item     | <b>F-Trim</b><br>(Outermost Edge)<br>Previously STUS44 | Inside Corner Trim Previously STUS47 | Outside Corner Trim Previously STUS46 | H-Trim<br>(Butt Joint Installation)<br>Previously STUS45 |
|---------------------------------------------------------------|----------|--------------------------------------------------------|--------------------------------------|---------------------------------------|----------------------------------------------------------|
|                                                               | Cover    | 40mm<br>46mm                                           | 45.3mm<br>67.8mm                     | Somm Somm                             | 35mm<br>16mm                                             |
|                                                               | Coding   | CA48                                                   | CA50                                 | CA51                                  | CA49                                                     |
| (13mm)                                                        | Base     | 17.84mm<br>42mm                                        | X.7.1mm X.1.1mm                      | 27.2mm<br>42.5mm                      | 21mm<br>34mm                                             |
|                                                               | Coding   | AA44                                                   | AA46                                 | AA47                                  | AA45                                                     |
|                                                               | Assembly |                                                        |                                      |                                       |                                                          |

## **SPECIFICATION** - Size of Trims for 25mm Thickness Cladding Board

| Cladding Board<br>Thickness (Three Rib and<br>Five Rib Castellation) | Item     | <b>F-Trim</b><br>(Outermost Edge)<br>Previously UH50 | Inside Corner Trim | Outside Corner Trim Previously UH51 | H-Trim<br>(Butt Joint Installation) |
|----------------------------------------------------------------------|----------|------------------------------------------------------|--------------------|-------------------------------------|-------------------------------------|
|                                                                      | Cover    | 40mm<br>58mm                                         | 45.3mm<br>67.8mm   | SOMM SOMM                           | 35mm<br>16mm                        |
|                                                                      | Coding   | CA63                                                 | CA50               | CA51                                | CA49                                |
| (25mm)                                                               | Base     | 17.84mm                                              | SI. India          | 44.1mm<br>42.5mm                    | 33mm<br>34mm                        |
|                                                                      | Coding   | AA44                                                 | AA61               | AA62                                | AA60                                |
|                                                                      | Assembly |                                                      |                    |                                     |                                     |