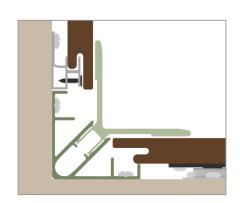

# APPLICATION - Horizontal Installation for 13mm Cladding Board

Outside Corner ( Outside Corner Trim )

Inside Corner (Inside Corner Trim)

Outermost Edge (F-Trim)

Butt-Joist ( H-Trim )

R2\_v20240715

# APPLICATION - Horizontal Installation for 25mm Cladding Board

Outside Corner ( Outside Corner Trim )

Inside Corner (Inside Corner Trim)

Outermost Edge (F-Trim)

Butt-Joist ( H-Trim )