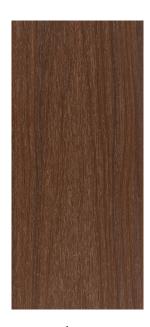

### **SPECIFICATION** - Colours Available, Shadowline Cladding

Blackbutt (BB)

Teak (TK)

lpe (IP)

Sea Salt (SS)

Ebony (EB) Shou Shugi Ban