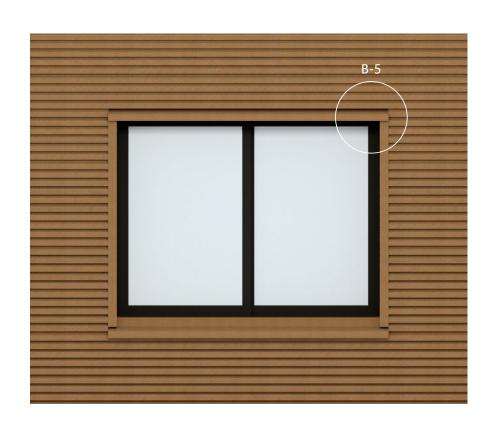

| Coding   | AA44                                                 | AA61               | AA62                                | AA60                                |
|                                                                      | Assembly |                                                      |                    |                                     |                                     |



### **SPECIFICATION** - Size of Window & Edging Trims





### **INSTALLATION** - Vertical







## **INSTALLATION** - Horizontal





R2\_v20240715



#### **INSTALLATION** - Vertical for Window





### **INSTALLATION** - Vertical for Window







### **INSTALLATION** - Horizontal for Window





### **INSTALLATION** - Horizontal for Window







### **APPLICATION** - Vertical Installation for 13mm Cladding Board



Outside Corner ( Outside Corner Trim )





Inside Corner (Inside Corner Trim)





Outermost Edge ( F-Trim )





Butt-Joist ( H-Trim )





# APPLICATION - Horizontal Installation for 13mm Cladding Board



Outside Corner ( Outside Corner Trim )



Inside Corner (Inside Corner Trim)





Outermost Edge (F-Trim)





Butt-Joist ( H-Trim )



R2\_v20240715



### **APPLICATION** - Vertical Installation for 25mm Cladding Board



Outside Corner (Outside Corner Trim )





Inside Corner (Inside Corner Trim)





Outermost Edge (F-Trim)





Butt-Joist ( H-Trim )





# APPLICATION - Horizontal Installation for 25mm Cladding Board



Outside Corner ( Outside Corner Trim )





Inside Corner (Inside Corner Trim)