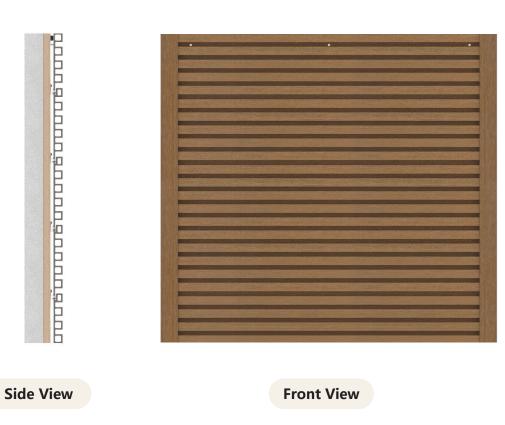

| Base     | 17.84mm                                              | SI. India          | 44.1mm<br>42.5mm                    | 33mm<br>34mm                        |
|                                                                      | Coding   | AA44                                                 | AA61               | AA62                                | AA60                                |
|                                                                      | Assembly |                                                      |                    |                                     |                                     |



### **SPECIFICATION** - Size of Window & Edging Trims





### **INSTALLATION** - Vertical







## **INSTALLATION** - Horizontal





R2\_v20240715



#### **INSTALLATION** - Vertical for Window





### **INSTALLATION** - Vertical for Window







### **INSTALLATION** - Horizontal for Window





### **INSTALLATION** - Horizontal for Window







### **APPLICATION** - Vertical Installation for 13mm Cladding Board



Outside Corner ( Outside Corner Trim )





Inside Corner (Inside Corner Trim)





Outermost Edge ( F-Trim )





Butt-Joist ( H-Trim )





# APPLICATION - Horizontal Installation for 13mm Cladding Board



Outside Corner ( Outside Corner Trim )



Inside Corner (Inside Corner Trim)





Outermost Edge (F-Trim)





Butt-Joist ( H-Trim )



R2\_v20240715



### **APPLICATION** - Vertical Installation for 25mm Cladding Board



Outside Corner (Outside Corner Trim )





Inside Corner (Inside Corner Tr