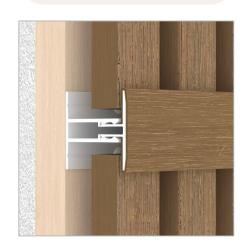

## **SPECIFICATION** - Size of Trims for 13mm Thickness Cladding Board

| Cladding Board<br>Thickness (Shadowline<br>and Shou Sugi Ban) | Item     | <b>F-Trim</b><br>(Outermost Edge)<br>Previously STUS44 | Inside Corner Trim Previously STUS47 | Outside Corner Trim Previously STUS46 | H-Trim<br>(Butt Joint Installation)<br>Previously STUS45 |
|---------------------------------------------------------------|----------|--------------------------------------------------------|--------------------------------------|---------------------------------------|----------------------------------------------------------|
|                                                               | Cover    | 40mm<br>46mm                                           | 45.3mm<br>67.8mm                     | Somm Somm                             | 35mm<br>16mm                                             |
|                                                               | Coding   | CA48                                                   | CA50                                 | CA51                                  | CA49                                                     |
| (13mm)                                                        | Base     | 17.84mm<br>42mm                                        | X.7.1mm X.1.1mm                      | 27.2mm<br>42.5mm                      | 21mm<br>34mm                                             |
|                                                               | Coding   | AA44                                                   | AA46                                 | AA47                                  | AA45                                                     |
|                                                               | Assembly |                                                        |                                      |                                       |                                                          |

## **SPECIFICATION** - Size of Trims for 25mm Thickness Cladding Board

| Cladding Board<br>Thickness (Three Rib and<br>Five Rib Castellation) | Item     | <b>F-Trim</b><br>(Outermost Edge)<br>Previously UH50 | Inside Corner Trim | Outside Corner Trim Previously UH51 | H-Trim<br>(Butt Joint Installation) |
|----------------------------------------------------------------------|----------|------------------------------------------------------|--------------------|-------------------------------------|-------------------------------------|
|                                                                      | Cover    | 40mm<br>58mm                                         | 45.3mm<br>67.8mm   | SOMM SOMM                           | 35mm<br>16mm                        |
|                                                                      | Coding   | CA63                                                 | CA50               | CA51                                | CA49                                |
| (25mm)                                                               | Base     | 17.84mm                                              | SI. India          | 44.1mm<br>42.5mm                    | 33mm<br>34mm                        |
|                                                                      | Coding   | AA44                                                 | AA61               | AA62                                | AA60                                |
|                                                                      | Assembly |                                                      |                    |                                     |                                     |