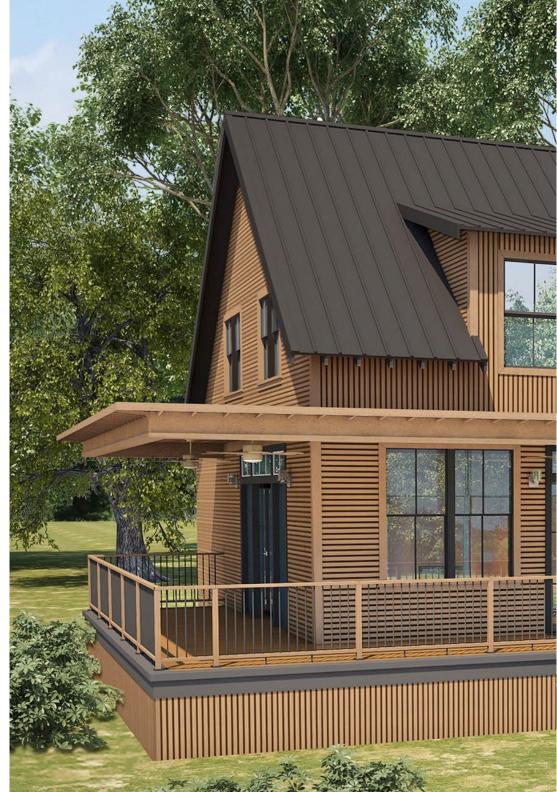

# CLADDING TRIMS

**Technical Specifications** 





### **OUTLINE**

| SPECIFICATION           | <i>3</i> | INSTALLATION                   | <i>17</i> |
|-------------------------|----------|--------------------------------|-----------|
| Material                | 3        | Vertical Installation (13mm)   | 17        |
| Colours Available       | 4        | Horizontal Installation (13mm) | 18        |
| Classification of Trims | 7        | Vertical Installation (25mm)   | 19        |
| Sizes of Trims          | 10       | Horizontal Installation (25mm) | 20        |
| INSTALLATION            | 77       | GALLERY                        | 21        |
| Vertical                | 11       |                                |           |
| Horizontal              | 12       |                                |           |
|