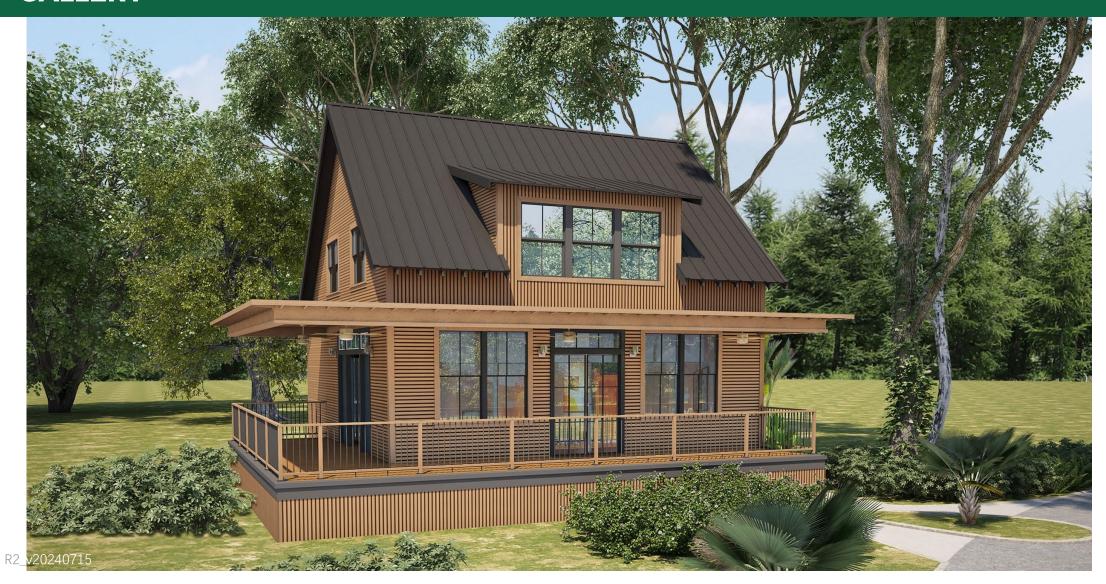

Outside Corner Trim )





Inside Corner (Inside Corner Trim)





Outermost Edge ( F-Trim )





Butt-Joist ( H-Trim )





# APPLICATION - Horizontal Installation for 13mm Cladding Board



Outside Corner ( Outside Corner Trim )



Inside Corner (Inside Corner Trim)





Outermost Edge (F-Trim)





Butt-Joist ( H-Trim )



R2\_v20240715



### **APPLICATION** - Vertical Installation for 25mm Cladding Board



Outside Corner (Outside Corner Trim )





Inside Corner (Inside Corner Trim)





Outermost Edge (F-Trim)





Butt-Joist ( H-Trim )





# APPLICATION - Horizontal Installation for 25mm Cladding Board



Outside Corner ( Outside Corner Trim )





Inside Corner (Inside Corner Trim)





Outermost Edge (F-Trim)





Butt-Joist ( H-Trim )





## **GALLERY**







## **GALLERY**



22