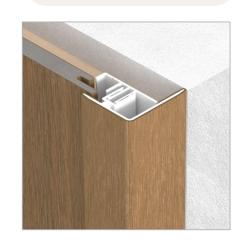

### **SPECIFICATION** - Classification of Trims

| Description  | F-Trim         | Outside Corner Trim | Inside Corner Trim | H-Trim                  |
|--------------|----------------|---------------------|--------------------|-------------------------|
| Where to use | Outermost Edge | Outside Corner      | Inside Corner      | Butt Joint Installation |
| Picture      |                |                     |                    |                         |