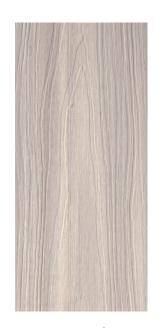

### **SPECIFICATION** - Colours Available, Shadowline Cladding

Blackbutt (BB)

Teak (TK)

lpe (IP)

Sea Salt (SS)

Ebony (EB) Shou Shugi Ban