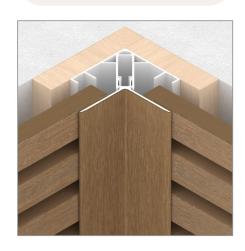

# APPLICATION - Horizontal Installation for 13mm Cladding Board

Outside Corner ( Outside Corner Trim )

Inside Corner (Inside Corner Trim)

Outermost Edge (F-Trim)

Butt-Joist ( H-Trim )

R2\_v20240715

# APPLICATION - Horizontal Installation for 25mm Cladding Board

Outside Corner ( Outside Corner Trim )

Inside Corner (Inside Corner Trim)

Outermost Edge (F-Trim)

Butt-Joist ( H-Trim )