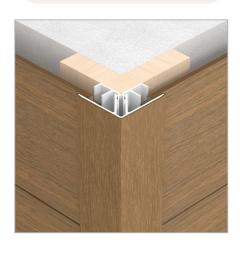

### **SPECIFICATION** - Classification of Trims

| Description  | F-Trim         | Outside Corner Trim | Inside Corner Trim | H-Trim                  |
|--------------|----------------|---------------------|--------------------|-------------------------|
| Where to use | Outermost Edge | Outside Corner      | Inside Corner      | Butt Joint Installation |
| Picture      |                |                     |                    |                         |

## **SPECIFICATION** - Size of Trims for 13mm Thickness Cladding Board

| Cladding Board<br>Thickness (Shadowline<br>and Shou Sugi Ban) | Item     | <b>F-Trim</b><br>(Outermost Edge)<br>Previously STUS44 | Inside Corner Trim Previously STUS47 | Outside Corner Trim Previously STUS46 | H-Trim<br>(Butt Joint Installation)<br>Previously STUS45 |
|---------------------------------------------------------------|----------|--------------------------------------------------------|--------------------------------------|---------------------------------------|----------------------------------------------------------|
|                                                               | Cover    | 40mm<br>46mm                                           | 45.3mm<br>67.8mm                     | Somm Somm                             | 35mm<br>16mm                                             |
|                                                               | Coding   | CA48                                                   | CA50                                 | CA51                                  | CA49                                                     |
| (13mm)                                                        | Base     | 17.84mm<br>42mm                                        | X.7.1mm X.1.1mm                      | 27.2mm<br>42.5mm                      | 21mm<br>34mm                                             |
|                                                               | Coding   | AA44                                                   | AA46                                 | AA47                                  | AA45                                                     |
|                                                               | Assembly |                                                        |                                      |                                       |                                                          |

## **SPECIFICATION** - Size of Trims for 25mm Thickness Cladding Board

| Cladding Board<br>Thickness (Three Rib and<br>Five Rib Castellation) | Item     | <b>F-Trim</b><br>(Outermost Edge)<br>Previously UH50 | Inside Corner Trim | Outside Corner Trim Previously UH51 | H-Trim<br>(Butt Joint Installation) |
|----------------------------------------------------------------------|----------|------------------------------------------------------|--------------------|-------------------------------------|-------------------------------------|
|                                                                      | Cover    | 40mm<br>58mm                                         | 45.3mm<br>67.8mm   | SOMM SOMM                           | 35mm<br>16mm                        |
|                                                                      | Coding   | CA63                                                 | CA50               | CA51                                | CA49                                |
| (25mm)                                                               | Base     | 17.84mm                                              | SI. India          | 44.1mm<br>42.5mm                    | 33mm<br>34mm                        |
|                                                                      | Coding   | AA44                                                 | AA61               | AA62                                | AA60                                |
|                                                                      | Assembly |                                                      |                    |                                     |                                     |