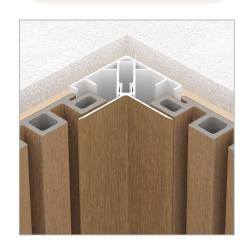

# APPLICATION - Horizontal Installation for 13mm Cladding Board

Outside Corner ( Outside Corner Trim )

Inside Corner (Inside Corner Trim)

Outermost Edge (F-Trim)

Butt-Joist ( H-Trim )

R2\_v20240715

# APPLICATION - Horizontal Installation for 25mm Cladding Board

Outside Corner ( Outside Corner Trim )

Inside Corner (Inside Corner Trim)

Outermost Edge (F-Trim)

Butt-Joist ( H-Trim )