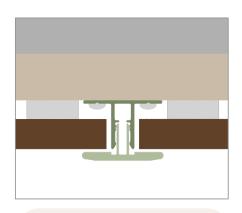

### **SPECIFICATION** - Classification of Trims

| Description  | F-Trim         | Outside Corner Trim | Inside Corner Trim | H-Trim                  |
|--------------|----------------|---------------------|--------------------|-------------------------|
| Where to use | Outermost Edge | Outside Corner      | Inside Corner      | Butt Joint Installation |
| Picture      |                |                     |                    |                         |

## **SPECIFICATION** - Size of Trims for 13mm Thickness Cladding Board

| Cladding Board<br>Thickness (Shadowline<br>and Shou Sugi Ban) | Item     | <b>F-Trim</b><br>(Outermost Edge)<br>Previously STUS44 | Inside Corner Trim Previously STUS47 | Outside Corner Trim Previously STUS46 | H-Trim<br>(Butt Joint Installation)<br>Previously STUS45 |
|---------------------------------------------------------------|----------|--------------------------------------------------------|--------------------------------------|---------------------------------------|----------------------------------------------------------|
|                                                               | Cover    | 40mm<br>46mm                                           | 45.3mm<br>67.8mm                     | Somm Somm                             | 35mm<br>16mm                                             |
|                                                               | Coding   | CA48                                                   | CA50                                 | CA51                                  | CA49                                                     |
| (13mm)                                                        | Base     | 17.84mm<br>42mm                                        | X.7.1mm X.1.1mm                      | 27.2mm<br>42.5mm                      | 21mm<br>34mm                                             |
|                                                               | Coding   | AA44                                                   | AA46                                 | AA47                                  | AA45                                                     |
|                                                               | Assembly |                                                        |                                      |                                       |                                                          |

## **SPECIFICATION** - Size of Trims for 25mm Thickness Cladding Board

| Cladding Board<br>Thickness (Three Rib and<br>Five Rib Castellation) | Item     | <b>F-Trim</b><br>(Outermost Edge)<br>Previously UH50 | Inside Corner Trim | Outside Corner Trim Previously UH51 | H-Trim<br>(Butt Joint Installation) |
|----------------------------------------------------------------------|----------|------------------------------------------------------|--------------------|-------------------------------------|-------------------------------------|
|                                                                      | Cover    | 40mm<br>58mm                                         | 45.3mm<br>67.8mm   | SOMM SOMM                           | 35mm<br>16mm                        |
|                                                                      | Coding   | CA63                                                 | CA50               | CA51                                | CA49                                |
| (25mm)                                                               | Base     | 17.84mm                                              | SI. India          | 44.1mm<br>42.5mm                    | 33mm<br>34mm                        |
|                                                                      | Coding   | AA44                                                 | AA61               | AA62                                | AA60                                |
|                                                                      | Assembly |                                                      |                    |                                     |                                     |