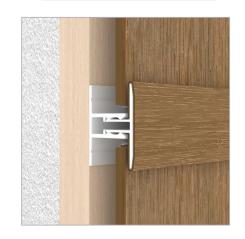

### **SPECIFICATION** - Classification of Trims

| Description  | F-Trim         | Outside Corner Trim | Inside Corner Trim | H-Trim                  |
|--------------|----------------|---------------------|--------------------|-------------------------|
| Where to use | Outermost Edge | Outside Corner      | Inside Corner      | Butt Joint Installation |
| Picture      |                |                     |                    |                         |