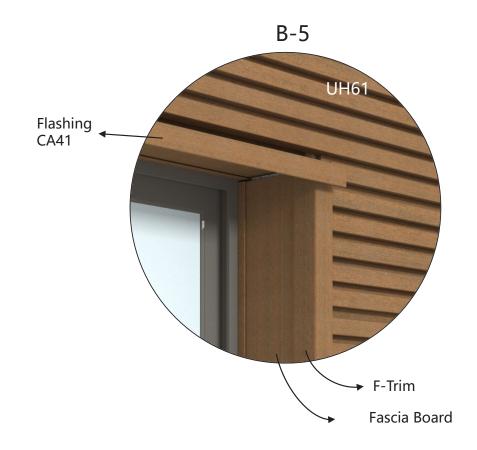

| Coding   | AA44                                                 | AA61               | AA62                                | AA60                                |
|                                                                      | Assembly |                                                      |                    |                                     |                                     |



### **SPECIFICATION** - Size of Window & Edging Trims





### **INSTALLATION** - Vertical







## **INSTALLATION** - Horizontal





R2\_v20240715



#### **INSTALLATION** - Vertical for Window





### **INSTALLATION** - Vertical for Window







### **INSTALLATION** - Horizontal for Window





### **INSTALLATION** - Horizontal for Window







### **APPLICATION** - Vertical Installation for 13mm Cladding Board



Outside Corner ( Outside Corner Trim )





Inside Corner (Inside Corner Trim)





Outermost Edge ( F-Trim )





Butt-Joist ( H-Trim )





# APPLICATION - Horizontal Installation for 13mm Cladding Board



Outside Corner ( Outside Corner Trim )



Inside Corner (Inside Corner Trim)





Outermost Edge (F-Trim)





Butt-Joist ( H-Trim )



R2\_v20240715



### **APPLICATION** - Vertical Installation for 25mm Cladding Board



Outside Corner (Outside Corner Trim )





Inside Corner (Inside Corner Trim)





Outermost Edge (F-Trim)





Butt-Joist ( H-Trim )





# APPLICATION - Horizontal Installation for 25mm Cladding Board



Outside Corner ( Outside Corner Trim )





Inside Corner (Inside Corner Trim)





Ou