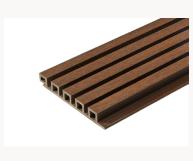

## **Castellation Cladding Range**

Castellation cladding panels, available in two options, three-rib and five-rib boards, provide a multidimensional, visually appealing addition to any building project. Thanks to the complementing end trims, Castellation boards achieve a seamless finish for any residential or commercial project.

Visit Our Website

Product code: UH61 Castellation panel (25mm rib) panel

Coverage: 186mm Dimensions: 196mm x 25mm Length: 5.4m LM P/M<sup>2</sup>: 5.4m

Product code: UH58 Castellation panel (50mm rib) panel