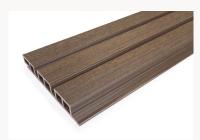

Visit Our Website

Product code: UH61 Castellation panel (25mm rib) panel

Coverage: 186mm Dimensions: 196mm x 25mm Length: 5.4m LM P/M<sup>2</sup>: 5.4m

Product code: UH58 Castellation panel (50mm rib) panel

Coverage: 186mm Dimensions: 196mm x 25mm Length: 5.4m LM P/M<sup>2</sup>: 5.4m

Product code: UH58C Castellation panel (50mm rib) panel

Coverage: 186mm Dimensions: 196mm x 25mm Length: 5.4m LM P/M<sup>2</sup>: 5.4m