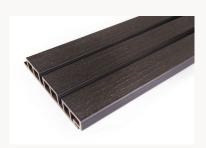

Coverage: 186mm Dimensions: 196mm x 25mm Length: 5.4m LM P/M<sup>2</sup>: 5.4m

Product code: UH58C Castellation panel (50mm rib) panel

Coverage: 186mm Dimensions: 196mm x 25mm Length: 5.4m LM P/M<sup>2</sup>: 5.4m