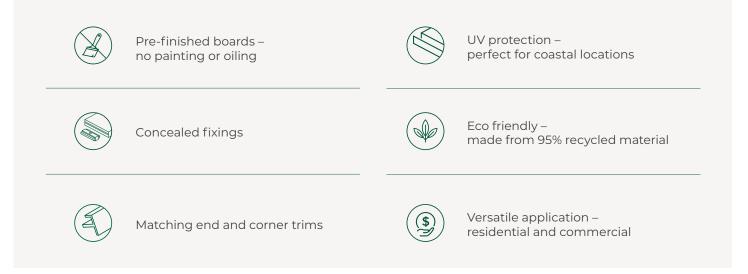

ium Cladding trims

| Profile Code | Boards P/M <sup>2</sup> | Residential<br>Span | Secret Fix | Clips P/M <sup>2</sup> | Kg's P/LM | MOQ<br>Non-Stocked<br>Colours |
|--------------|-------------------------|---------------------|------------|------------------------|-----------|-------------------------------|
| UH61         | 1                       | 500mm               | Y          | 12                     | 2.7       | 125                           |
| UH58         | 1                       | 500mm               | Y          | 12                     | 2.7       | 125                           |
| UH58C        | 1                       | 500mm               | Y          | 12                     | 2.7       | 125                           |

### **NTW Castellation Cladding Benefits**



#### **Installation Guides**

NewTechWood cladding is simple to install and comes with clear installation guidelines for a professional builder or DIY handyperson. Please note that failure to follow installation guide may void your Warranty.

Download Our Installation Guides

#### **Quick Links**

# How to purchase NewTechWood Castellation Cladding Range?

Ready to buy? Follow these three steps to bring your dream home project to life!