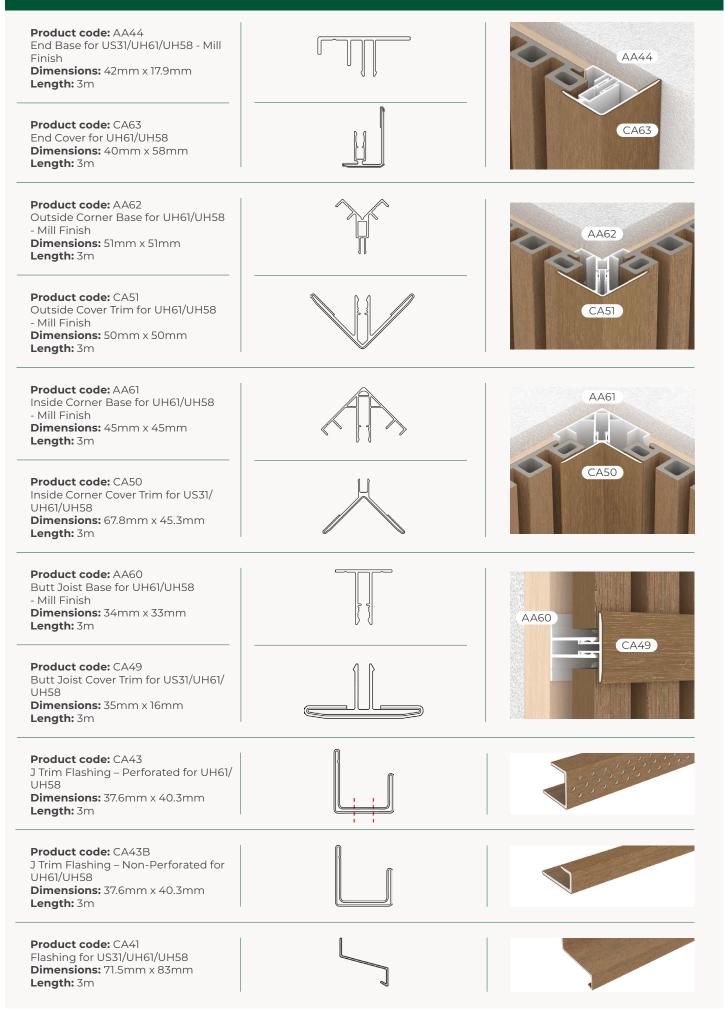

## **Castellation Cladding Trims**

NOTE: UH58, UH58C and UH61 boards come with the colour matching capped aluminium Cladding trims

| Profile Code | Boards P/M <sup>2</sup> | Residential<br>Span | Secret Fix | Clips P/M <sup>2</sup> | Kg's P/LM | MOQ<br>Non-Stocked<br>Colours |
|--------------|-------------------------|---------------------|------------|------------------------|-----------|-------------------------------|
| UH61         | 1                       | 500mm               | Y          | 12                     | 2.7       | 125                           |
| UH58         | 1                       | 500mm               | Y          | 12                     | 2.7       | 125                           |
| UH58C        | 1                       | 500mm               | Y          | 12                     | 2.7       | 125                           |