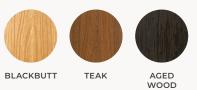

## **Castellation Cladding Trims**

NOTE: UH58, UH58C and UH61 boards come with the colour matching capped aluminium Cladding trims

| Profile Code | Boards P/M <sup>2</sup> | Residential<br>Span | Secret Fix | Clips P/M <sup>2</sup> | Kg's P/LM | MOQ<br>Non-Stocked<br>Colours |
|--------------|-------------------------|---------------------|------------|------------------------|-----------|-------------------------------|
| UH61         | 1                       | 500mm               | Y          | 12                     | 2.7       | 125                           |
| UH58         | 1                       | 500mm               | Y          | 12                     | 2.7       | 125                           |
| UH58C        | 1                       | 500mm               | Y          | 12                     | 2.7       | 125                           |